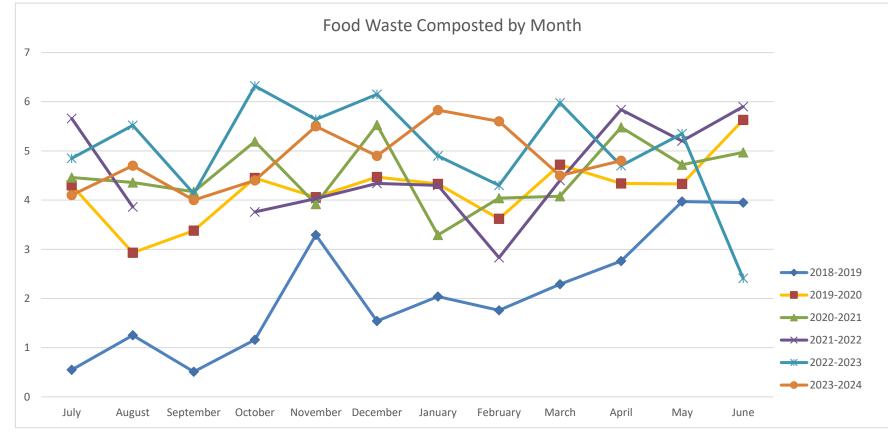

## Village of Mamaroneck Food Waste Data

| Month    | 2018-2019 | 2019-2020 | 2020-2021 | 2021-2022 | 2022-2023 | 2023-2024 |
|----------|-----------|-----------|-----------|-----------|-----------|-----------|
| July     | 0.55      | 4.3       | 4.46      | 5.66      | 4.85      | 4.1       |
| August   | 1.25      | 2.93      | 4.36      | 3.86      | 5.52      | 4.7       |
| Septembe | er 0.51   | 3.38      | 4.17      |           | 4.13      | 4         |
| October  | 1.16      | 4.45      | 5.19      | 3.76      | 6.32      | 4.4       |
| November | r 3.29    | 4.06      | 3.92      | 4.03      | 5.64      | 5.5       |
| December | r 1.54    | 4.47      | 5.53      | 4.34      | 6.15      | 4.9       |
| January  | 2.04      | 4.33      | 3.29      | 4.3       | 4.9       | 5.83      |
| February | 1.76      | 3.62      | 4.04      | 2.83      | 4.3       | 5.6       |
| March    | 2.29      | 4.72      | 4.08      | 4.4       | 5.98      | 4.5       |
| April    | 2.76      | 4.34      | 5.48      | 5.84      | 4.7       | 4.8       |
| May      | 3.97      | 4.33      | 4.72      | 5.2       | 5.35      |           |
| June     | 3.95      | 5.63      | 4.97      | 5.9       | 2.41      |           |