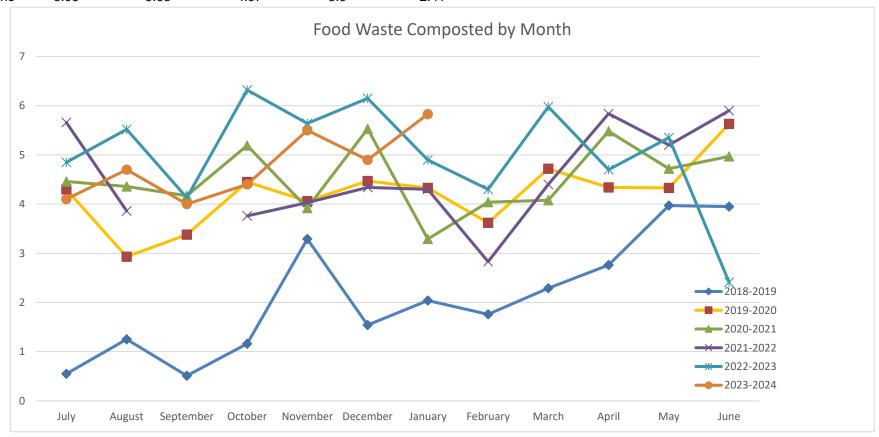

## Village of Mamaroneck Food Waste Data

| Month     | 2018-2019 | 2019-2020 | 2020-2021 | 2021-2022 | 2022-2023 | 2023-2024 |
|-----------|-----------|-----------|-----------|-----------|-----------|-----------|
| July      | 0.55      | 4.3       | 4.46      | 5.66      | 4.85      | 4.1       |
| August    | 1.25      | 2.93      | 4.36      | 3.86      | 5.52      | 4.7       |
| September | r 0.51    | 3.38      | 4.17      |           | 4.13      | 4         |
| October   | 1.16      | 4.45      | 5.19      | 3.76      | 6.32      | 4.4       |
| November  | 3.29      | 4.06      | 3.92      | 4.03      | 5.64      | 5.5       |
| December  | 1.54      | 4.47      | 5.53      | 4.34      | 6.15      | 4.9       |
| January   | 2.04      | 4.33      | 3.29      | 4.3       | 4.9       | 5.83      |
| February  | 1.76      | 3.62      | 4.04      | 2.83      | 4.3       |           |
| March     | 2.29      | 4.72      | 4.08      | 4.4       | 5.98      |           |
| April     | 2.76      | 4.34      | 5.48      | 5.84      | 4.7       |           |
| May       | 3.97      | 4.33      | 4.72      | 5.2       | 5.35      |           |
| June      | 3.95      | 5.63      | 4.97      | 5.9       | 2.41      |           |