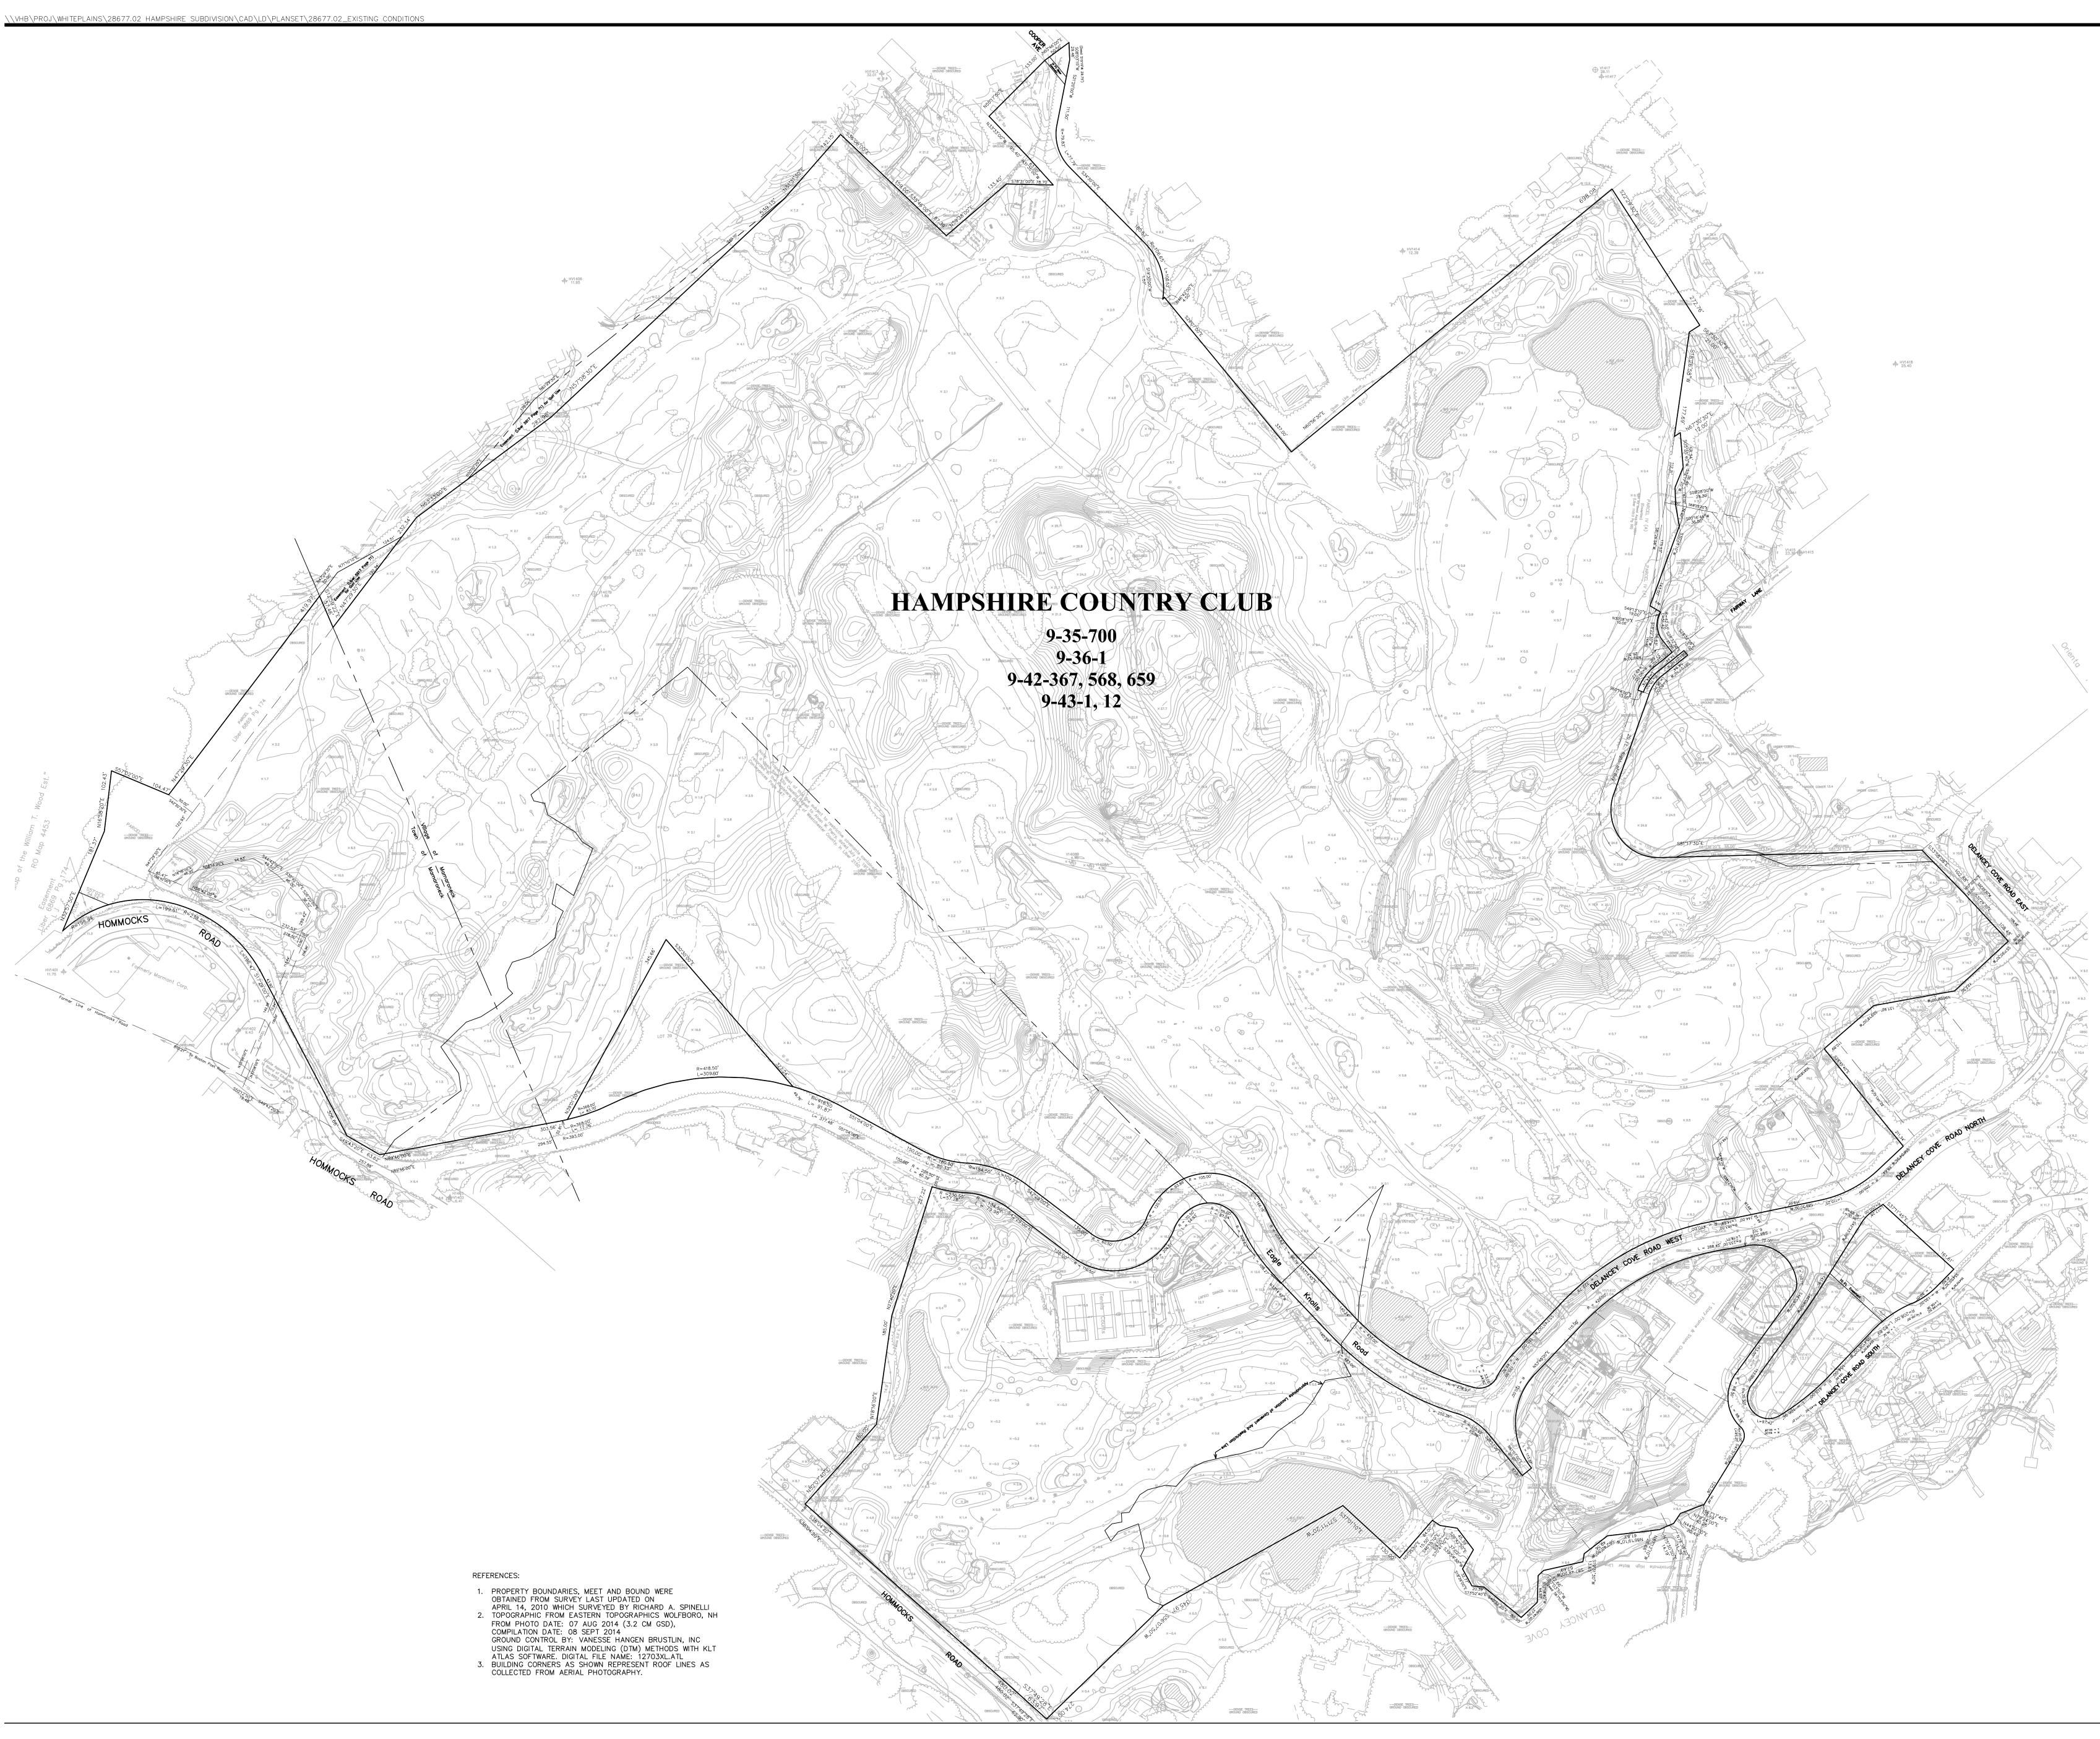

## C Existing Conditions Plan

Drawing Number

**Existing Conditions Plan** 

NOT FOR CONSTRUCTION

OF NEW

Drawing Title

## Project Title Hampshire Country Club Planned Residential Development (P.R.D.)

| No.                     |  | Revision |                        | Dat | e Appvd. |
|-------------------------|--|----------|------------------------|-----|----------|
| Designed by JC Drawn by |  | JC       | C Checked by MWJ       |     |          |
| CAD checked by MWJ      |  |          | Approved by MWJ        |     |          |
| Scale 1"=100'           |  |          | Date September 8, 2014 |     |          |

| 100           | 0 | 100 | 200 |  |  |  |
|---------------|---|-----|-----|--|--|--|
| SCALE IN FEET |   |     |     |  |  |  |

Ν

Transportation Land Development Environmental Services 50 Main Street - Suite 360 White Plains, NY 10606 914.467.6600 • FAX 914.761.3759