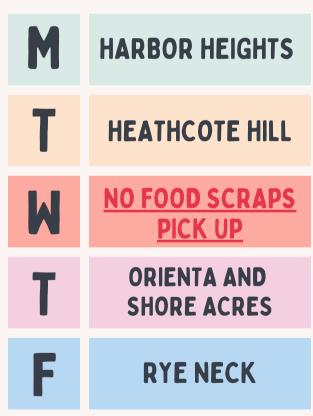

## **BEGINS MONDAY, MARCH 6, 2023**

One-year since its inception, the Village of Mamaroneck's Food Scraps Pick Up Program is growing and the Village's Department of Public Works is expanding its pick up schedule. Instead of picking-up food scraps on Wednesdays, beginning Monday, March 6th, food scraps will be picked up in the following neighborhoods on Mondays, Tuesdays, Thursdays, and Fridays. To see which day of the week food scraps will be picked up in your neighborhood, please see the chart below. <a href="UPDATE:">UPDATE:</a> If you are unsure of your neighborhood, please refer to the street chart on the following page and check the district number before your street. <a href="Remember that food scraps must be placed outside by 7:00am">Remember that food scraps must be placed outside by 7:00am</a>. If food scraps are not outside by 7 AM, the food scraps truck may skip your house and you will have to wait a week until the next pick-up day.

The Village's Food Scraps Pick Up schedule is on the Recycle Right Westchester app. Use the app to lookup YOUR household's garbage/rubbish pick-up schedule or to access the Recyclopedia.

| DISTRICT | 1 HARBOR HEIGHTS MONDAYS | DISTRICT | 3 ORIENTA AND SHORE ACRES THURSDAYS |
|----------|--------------------------|----------|-------------------------------------|
| DISTRICT | 2 HEATHCOTE<br>TUESDAYS  | DISTRICT | 4 RYE NECK<br>FRIDAY                |