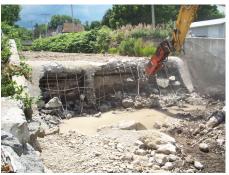

#### Open Diversion Culvert & Porous, Floodplain Parking

The open culvert has same the carrying capacity as the underground culvert, but grass, unlike cement, allows for permeability of the channel area. Open culvert will be easier and safer to maintain, especially in heavy flood conditions.

Lowering of parking and park area by 3½ ft. (~100,000 sq. ft. per VoM GIS map 4-1-5B1) and replacement of asphalt with porous pavers and vegetation allows for the holding of an additional 350,000 cubic ft/2,6 mm gallons of floodwater which will recharge groundwater, and avoiding neighboring homes.