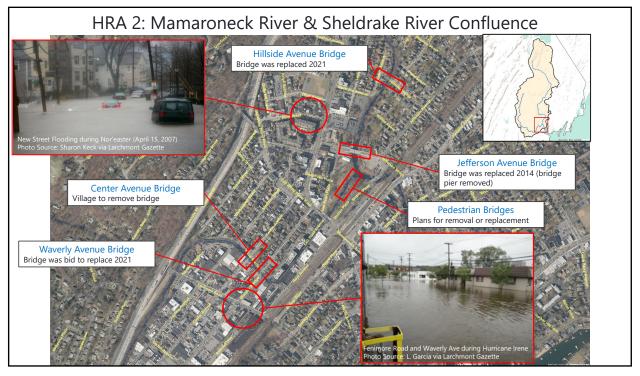

|   | ı | T                                      | T                              | T              | 1 | _ | ı | 1 | 1 | ı | ı | ı | 1 | 1 |  |
|---|---|----------------------------------------|--------------------------------|----------------|---|---|---|---|---|---|---|---|---|---|--|
|   |   |                                        | floodmarks                     |                |   |   |   |   |   |   |   |   |   |   |  |
|   |   |                                        | other                          |                |   |   |   |   |   |   |   |   |   |   |  |
| 4 | а | Emer Preparedness VoM Items            | Helping<br>Ourselves           |                |   |   |   |   |   |   |   |   |   |   |  |
|   |   | Storm Drain Cleaning                   |                                |                |   |   |   |   |   |   |   |   |   |   |  |
|   |   | River Cleanups                         |                                |                |   |   |   |   |   |   |   |   |   |   |  |
|   |   | Dredging                               |                                |                |   |   |   |   |   |   |   |   |   |   |  |
|   |   |                                        |                                |                |   |   |   |   |   |   |   |   |   |   |  |
|   |   | Communication Plan -<br>Update?        |                                |                |   |   |   |   |   |   |   |   |   |   |  |
|   |   | CERTS?                                 | sand bag                       | ?              |   |   |   |   |   |   |   |   |   |   |  |
|   |   | Other?                                 | program<br>meet with           | ?              |   |   |   |   |   |   |   |   |   |   |  |
|   |   |                                        | Flood victims                  |                |   |   |   |   |   |   |   |   |   |   |  |
| 4 | b | Emer Preparedness -                    |                                |                |   |   |   |   |   |   |   |   |   |   |  |
|   |   | Home & Business Items - FMAC to Assist |                                |                |   |   |   |   |   |   |   |   |   |   |  |
|   |   | FMAC Approach                          |                                |                |   |   |   |   |   |   |   |   |   |   |  |
|   |   | sand bag program                       |                                |                |   |   |   |   |   |   |   |   |   |   |  |
|   |   | funding                                |                                |                |   |   |   |   |   |   |   |   |   |   |  |
|   |   | Other?                                 |                                |                |   |   |   |   |   |   |   |   |   |   |  |
|   |   |                                        |                                |                |   |   |   |   |   |   |   |   |   |   |  |
| 4 |   | Evaluate Innovative Options            |                                |                |   |   |   |   |   |   |   |   |   |   |  |
|   |   | Temp pumps at the<br>Confluence        |                                |                |   |   |   |   |   |   |   |   |   |   |  |
|   |   | Innovative flood                       |                                |                |   |   |   |   |   |   |   |   |   |   |  |
|   |   | barriers                               |                                |                |   |   |   |   |   |   |   |   |   |   |  |
|   |   | Modern Floodgates & Controls           |                                |                |   |   |   |   |   |   |   |   |   |   |  |
|   |   | Roads as temp<br>bypasses              |                                |                |   |   |   |   |   |   |   |   |   |   |  |
|   |   | Highway Stormwater                     |                                |                |   |   |   |   |   |   |   |   |   |   |  |
|   |   | Mgmt.                                  |                                |                |   |   |   |   |   |   |   |   |   |   |  |
|   |   | Circi                                  |                                |                |   |   |   |   |   |   |   |   |   |   |  |
|   |   |                                        |                                |                |   |   |   |   |   |   |   |   |   |   |  |
| 5 |   | Mam Dam                                | Determine Options and Cost     | in<br>progress |   |   |   |   |   |   |   |   |   |   |  |
|   |   |                                        | Develop Flood                  | ?              |   |   |   |   |   |   |   |   |   |   |  |
|   |   |                                        | Control Vison                  |                |   |   |   |   |   |   |   |   |   |   |  |
| 6 |   | Mam Reservoir                          | Determine Options and Cost     | ?              |   |   |   |   |   |   |   |   |   |   |  |
|   |   |                                        | Develop Flood<br>Control Vison | ?              |   |   |   |   |   |   |   |   |   |   |  |
|   |   |                                        |                                |                |   |   |   |   |   |   |   |   |   |   |  |
| 7 |   | Aquifer and Impact on Flooding         |                                |                |   |   |   |   |   |   |   |   |   |   |  |
| 8 |   | Harbor Heights                         |                                |                |   |   |   |   |   |   |   |   |   |   |  |
|   |   | Hydraulic &                            |                                |                | 1 |   |   |   |   |   |   |   |   |   |  |
|   |   | Hydrology Study                        |                                |                | - |   |   |   |   |   |   |   |   |   |  |
|   |   | Rd to Nowhere & Glendale Rd            |                                |                |   |   |   |   |   |   |   |   |   |   |  |
|   |   | Development in<br>Harrison             |                                |                |   |   |   |   |   |   |   |   |   |   |  |
|   |   | Other                                  |                                |                | - |   |   |   |   |   |   |   |   |   |  |
|   |   |                                        |                                |                | 1 |   |   |   |   |   |   |   |   |   |  |
|   |   | Surface Flooding                       |                                |                |   |   |   |   |   |   |   |   |   |   |  |
| 9 |   | Surface Flooding                       |                                |                | 1 |   |   | 1 |   |   |   |   |   |   |  |