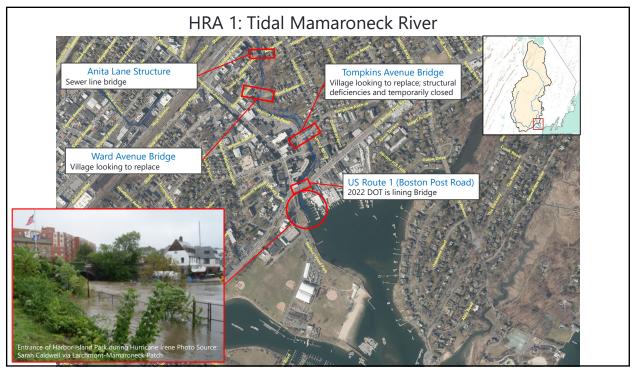

oads are closed due to downed trees and wires.                                                                                                                                                             |
| September 2021       | Hurricane Ida           | Significant flooding occurred in the Village of Mamaroneck and many residents were evacuated. An average of 6 inches of rain fell in Westchester County. Some neighborhoods reported as much as 14 feet of water. 3 people died as a result of this storm.                                                                                                                        |

# Flood History: Sheldrake River in Mamaroneck





Fenimore Road & Waverly Ave during Hurricane Irene 08-28-2011

Fenimore Road & Waverly Ave on 10-13-2022



9





















## Approach

## **Data Collection**

- •Input from experts and witnesses
- Input from watershed groups
- Existing reports, studies, publications
- Existing hydraulic models



Identification of High-Hazard Areas



Meeting with City representatives Utica, NY (M. Castellanos)



Gathering input from witnesses of flooding Hunter, NY (M. Castellanos)



# Approach

Field Assessment and Investigations

- Geomorphic investigations
- Hydraulic modeling



**Evaluation of Mitigation Strategies** 



Development of Flood Mitigation Alternatives & Reporting



Looking Downstream at Harbor Island Park, Mamaroneck (K. Parmelee)



Downstream of Halstead Ave Bridge, Mamaroneck (K. Parmelee)

21

#### **Examples of Flood Mitigation Strategies** Bridges, River/ Individual Channel Dams, Flood