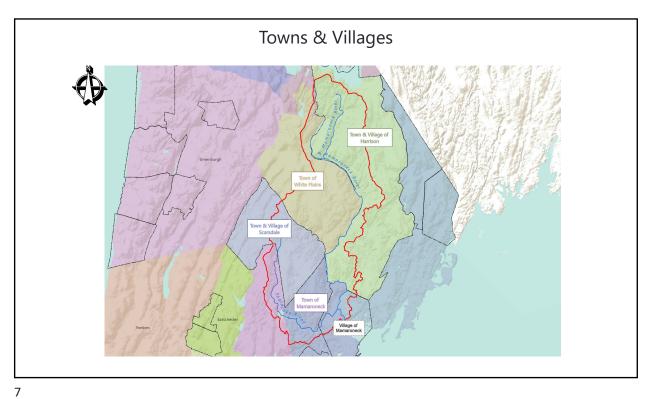

|   | ı | T                                      | T                              | T              | 1 | _ | ı | 1 | 1 | ı | ı | ı | 1 | 1 |  |
|---|---|----------------------------------------|--------------------------------|----------------|---|---|---|---|---|---|---|---|---|---|--|
|   |   |                                        | floodmarks                     |                |   |   |   |   |   |   |   |   |   |   |  |
|   |   |                                        | other                          |                |   |   |   |   |   |   |   |   |   |   |  |
| 4 | а | Emer Preparedness VoM Items            | Helping<br>Ourselves           |                |   |   |   |   |   |   |   |   |   |   |  |
|   |   | Storm Drain Cleaning                   |                                |                |   |   |   |   |   |   |   |   |   |   |  |
|   |   | River Cleanups                         |                                |                |   |   |   |   |   |   |   |   |   |   |  |
|   |   | Dredging                               |                                |                |   |   |   |   |   |   |   |   |   |   |  |
|   |   |                                        |                                |                |   |   |   |   |   |   |   |   |   |   |  |
|   |   | Communication Plan -<br>Update?        |                                |                |   |   |   |   |   |   |   |   |   |   |  |
|   |   | CERTS?                                 | sand bag                       | ?              |   |   |   |   |   |   |   |   |   |   |  |
|   |   | Other?                                 | program<br>meet with           | ?              |   |   |   |   |   |   |   |   |   |   |  |
|   |   |                                        | Flood victims                  |                |   |   |   |   |   |   |   |   |   |   |  |
| 4 | b | Emer Preparedness -                    |                                |                |   |   |   |   |   |   |   |   |   |   |  |
|   |   | Home & Business Items - FMAC to Assist |                                |                |   |   |   |   |   |   |   |   |   |   |  |
|   |   | FMAC Approach                          |                                |                |   |   |   |   |   |   |   |   |   |   |  |
|   |   | sand bag program                       |                                |                |   |   |   |   |   |   |   |   |   |   |  |
|   |   | funding                                |                                |                |   |   |   |   |   |   |   |   |   |   |  |
|   |   | Other?                                 |                                |                |   |   |   |   |   |   |   |   |   |   |  |
|   |   |                                        |                                |                |   |   |   |   |   |   |   |   |   |   |  |
| 4 |   | Evaluate Innovative Options            |                                |                |   |   |   |   |   |   |   |   |   |   |  |
|   |   | Temp pumps at the<br>Confluence        |                                |                |   |   |   |   |   |   |   |   |   |   |  |
|   |   | Innovative flood                       |                                |                |   |   |   |   |   |   |   |   |   |   |  |
|   |   | barriers                               |                                |                |   |   |   |   |   |   |   |   |   |   |  |
|   |   | Modern Floodgates & Controls           |                                |                |   |   |   |   |   |   |   |   |   |   |  |
|   |   | Roads as temp<br>bypasses              |                                |                |   |   |   |   |   |   |   |   |   |   |  |
|   |   | Highway Stormwater                     |                                |                |   |   |   |   |   |   |   |   |   |   |  |
|   |   | Mgmt.                                  |                                |                |   |   |   |   |   |   |   |   |   |   |  |
|   |   | Circi                                  |                                |                |   |   |   |   |   |   |   |   |   |   |  |
|   |   |                                        |                                |                |   |   |   |   |   |   |   |   |   |   |  |
| 5 |   | Mam Dam                                | Determine Options and Cost     | in<br>progress |   |   |   |   |   |   |   |   |   |   |  |
|   |   |                                        | Develop Flood                  | ?              |   |   |   |   |   |   |   |   |   |   |  |
|   |   |                                        | Control Vison                  |                |   |   |   |   |   |   |   |   |   |   |  |
| 6 |   | Mam Reservoir                          | Determine Options and Cost     | ?              |   |   |   |   |   |   |   |   |   |   |  |
|   |   |                                        | Develop Flood<br>Control Vison | ?              |   |   |   |   |   |   |   |   |   |   |  |
|   |   |                                        |                                |                |   |   |   |   |   |   |   |   |   |   |  |
| 7 |   | Aquifer and Impact on Flooding         |                                |                |   |   |   |   |   |   |   |   |   |   |  |
| 8 |   | Harbor Heights                         |                                |                |   |   |   |   |   |   |   |   |   |   |  |
|   |   | Hydraulic &                            |                                |                | 1 |   |   |   |   |   |   |   |   |   |  |
|   |   | Hydrology Study                        |                                |                | - |   |   |   |   |   |   |   |   |   |  |
|   |   | Rd to Nowhere & Glendale Rd            |                                |                |   |   |   |   |   |   |   |   |   |   |  |
|   |   | Development in<br>Harrison             |                                |                |   |   |   |   |   |   |   |   |   |   |  |
|   |   | Other                                  |                                |                | - |   |   |   |   |   |   |   |   |   |  |
|   |   |                                        |                                |                | 1 |   |   |   |   |   |   |   |   |   |  |
|   |   | Surface Flooding                       |                                |                |   |   |   |   |   |   |   |   |   |   |  |
| 9 |   | Surface Flooding                       |                                |                | 1 |   |   | 1 |   |   |   |   |   |   |  |