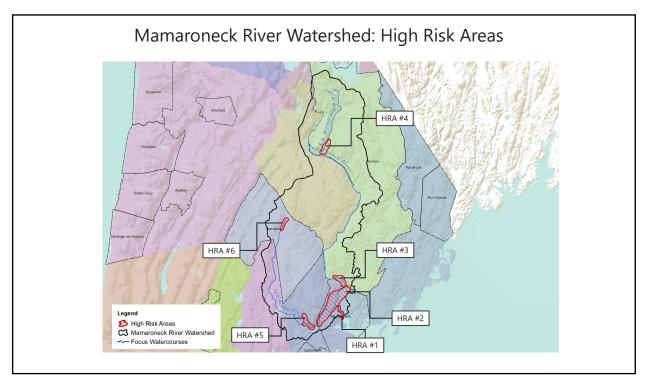

roads are closed due to downed trees and wires.                                                                                                                                                             |
| September 2021       | Hurricane Ida           | Significant flooding occurred in the Village of Mamaroneck and many residents were evacuated. An average of 6 inches of rain fell in Westchester County. Some neighborhoods reported as much as 14 feet of water. 3 people died as a result of this storm.                                                                                                                        |

# Flood History: Sheldrake River in Mamaroneck





Fenimore Road & Waverly Ave during Hurricane Irene 08-28-2011

Fenimore Road & Waverly Ave on 10-13-2022



9





















## Approach

## **Data Collection**

- •Input from experts and witnesses
- Input from watershed groups
- Existing reports, studies, publications
- Existing hydraulic models



Identification of High-Hazard Areas



Meeting with City representatives Utica, NY (M. Castellanos)



Gathering input from witnesses of flooding Hunter, NY (M. Castellanos)



# Approach

Field Assessment and Investigations

- Geomorphic investigations
- Hydraulic modeling



**Evaluation of Mitigation Strategies** 



Development of Flood Mitigation Alternatives & Reporting



Looking Downstream at Harbor Island Park, Mamaroneck (K. Parmelee)



Downstream of Halstead Ave Bridge, Mamaroneck (K. Parmelee)

21

#### **Examples of Flood Mitigation Strategies** Bridges, River/ Individual Channel Dams, Flo