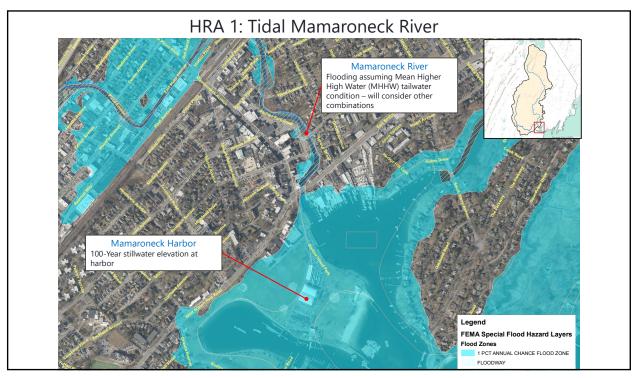

|   | ı | T                                      | T                              | T              | 1 | _ | ı | 1 | 1 | ı | ı | ı | 1 | 1 |  |
|---|---|----------------------------------------|--------------------------------|----------------|---|---|---|---|---|---|---|---|---|---|--|
|   |   |                                        | floodmarks                     |                |   |   |   |   |   |   |   |   |   |   |  |
|   |   |                                        | other                          |                |   |   |   |   |   |   |   |   |   |   |  |
| 4 | а | Emer Preparedness VoM Items            | Helping<br>Ourselves           |                |   |   |   |   |   |   |   |   |   |   |  |
|   |   | Storm Drain Cleaning                   |                                |                |   |   |   |   |   |   |   |   |   |   |  |
|   |   | River Cleanups                         |                                |                |   |   |   |   |   |   |   |   |   |   |  |
|   |   | Dredging                               |                                |                |   |   |   |   |   |   |   |   |   |   |  |
|   |   |                                        |                                |                |   |   |   |   |   |   |   |   |   |   |  |
|   |   | Communication Plan -<br>Update?        |                                |                |   |   |   |   |   |   |   |   |   |   |  |
|   |   | CERTS?                                 | sand bag                       | ?              |   |   |   |   |   |   |   |   |   |   |  |
|   |   | Other?                                 | program<br>meet with           | ?              |   |   |   |   |   |   |   |   |   |   |  |
|   |   |                                        | Flood victims                  |                |   |   |   |   |   |   |   |   |   |   |  |
| 4 | b | Emer Preparedness -                    |                                |                |   |   |   |   |   |   |   |   |   |   |  |
|   |   | Home & Business Items - FMAC to Assist |                                |                |   |   |   |   |   |   |   |   |   |   |  |
|   |   | FMAC Approach                          |                                |                |   |   |   |   |   |   |   |   |   |   |  |
|   |   | sand bag program                       |                                |                |   |   |   |   |   |   |   |   |   |   |  |
|   |   | funding                                |                                |                |   |   |   |   |   |   |   |   |   |   |  |
|   |   | Other?                                 |                                |                |   |   |   |   |   |   |   |   |   |   |  |
|   |   |                                        |                                |                |   |   |   |   |   |   |   |   |   |   |  |
| 4 |   | Evaluate Innovative Options            |                                |                |   |   |   |   |   |   |   |   |   |   |  |
|   |   | Temp pumps at the<br>Confluence        |                                |                |   |   |   |   |   |   |   |   |   |   |  |
|   |   | Innovative flood                       |                                |                |   |   |   |   |   |   |   |   |   |   |  |
|   |   | barriers                               |                                |                |   |   |   |   |   |   |   |   |   |   |  |
|   |   | Modern Floodgates & Controls           |                                |                |   |   |   |   |   |   |   |   |   |   |  |
|   |   | Roads as temp<br>bypasses              |                                |                |   |   |   |   |   |   |   |   |   |   |  |
|   |   | Highway Stormwater                     |                                |                |   |   |   |   |   |   |   |   |   |   |  |
|   |   | Mgmt.                                  |                                |                |   |   |   |   |   |   |   |   |   |   |  |
|   |   | Circi                                  |                                |                |   |   |   |   |   |   |   |   |   |   |  |
|   |   |                                        |                                |                |   |   |   |   |   |   |   |   |   |   |  |
| 5 |   | Mam Dam                                | Determine Options and Cost     | in<br>progress |   |   |   |   |   |   |   |   |   |   |  |
|   |   |                                        | Develop Flood                  | ?              |   |   |   |   |   |   |   |   |   |   |  |
|   |   |                                        | Control Vison                  |                |   |   |   |   |   |   |   |   |   |   |  |
| 6 |   | Mam Reservoir                          | Determine Options and Cost     | ?              |   |   |   |   |   |   |   |   |   |   |  |
|   |   |                                        | Develop Flood<br>Control Vison | ?              |   |   |   |   |   |   |   |   |   |   |  |
|   |   |                                        |                                |                |   |   |   |   |   |   |   |   |   |   |  |
| 7 |   | Aquifer and Impact on Flooding         |                                |                |   |   |   |   |   |   |   |   |   |   |  |
| 8 |   | Harbor Heights                         |                                |                |   |   |   |   |   |   |   |   |   |   |  |
|   |   | Hydraulic &                            |                                |                | 1 |   |   |   |   |   |   |   |   |   |  |
|   |   | Hydrology Study                        |                                |                | - |   |   |   |   |   |   |   |   |   |  |
|   |   | Rd to Nowhere & Glendale Rd            |                                |                |   |   |   |   |   |   |   |   |   |   |  |
|   |   | Development in<br>Harrison             |                                |                |   |   |   |   |   |   |   |   |   |   |  |
|   |   | Other                                  |                                |                | - |   |   |   |   |   |   |   |   |   |  |
|   |   |                                        |                                |                | 1 |   |   |   |   |   |   |   |   |   |  |
|   |   | Surface Flooding                       |                                |                |   |   |   |   |   |   |   |   |   |   |  |
| 9 |   | Surface Flooding                       |                                |                | 1 |   |   | 1 |   |   |   |   |   |   |  |