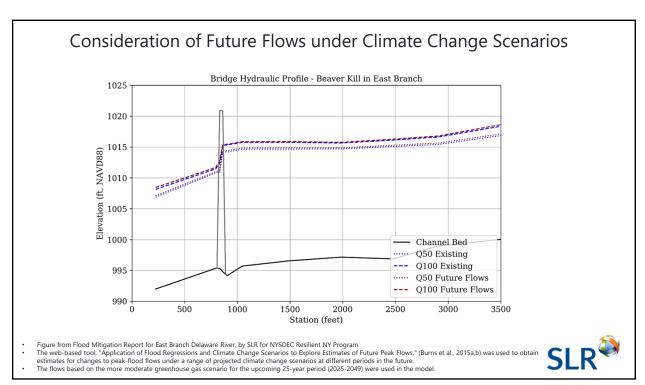

ty roads are closed due to downed trees and wires.                                                                                                                                                             |
| September 2021       | Hurricane Ida           | Significant flooding occurred in the Village of Mamaroneck and many residents were evacuated. An average of 6 inches of rain fell in Westchester County. Some neighborhoods reported as much as 14 feet of water. 3 people died as a result of this storm.                                                                                                                        |

# Flood History: Sheldrake River in Mamaroneck





Fenimore Road & Waverly Ave during Hurricane Irene 08-28-2011

Fenimore Road & Waverly Ave on 10-13-2022



9





















## Approach

## **Data Collection**

- •Input from experts and witnesses
- Input from watershed groups
- Existing reports, studies, publications
- Existing hydraulic models



Identification of High-Hazard Areas



Meeting with City representatives Utica, NY (M. Castellanos)



Gathering input from witnesses of flooding Hunter, NY (M. Castellanos)



# Approach

Field Assessment and Investigations

- Geomorphic investigations
- Hydraulic modeling



**Evaluation of Mitigation Strategies** 



Development of Flood Mitigation Alternatives & Reporting



Looking Downstream at Harbor Island Park, Mamaroneck (K. Parmelee)



Downstream of Halstead Ave Bridge, Mamaroneck (K. Parmelee)

21

#### **Examples of Flood Mitigation Strategies** Bridges, River/ Individual Channel Dams, F