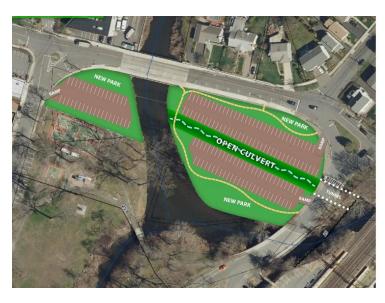

#### Open Diversion Culvert & Porous, Floodplain Parking

The open culvert has same the carrying capacity as the underground culvert, but grass, unlike cement, allows for permeability of the channel area. Open culvert will be easier and safer to maintain, especially in heavy flood conditions.

Lowering of parking and park area by 3½ ft. (~100,000 sq. ft. per VoM GIS map 4-1-5B1) and replacement of asphalt with porous pavers and vegetation allows for the holding of an additional 350,000 cubic ft/2,6 mm gallons of floodwater which will recharge groundwater, and avoiding neighboring homes.

Lowering and reconfiguration of parking allows for revitalization of riverfront parkland and neighborhood access.

|   | The Mamaroneck Hol     | istic Watershed    |                  |         |             |          |         |       |         |         |        |       |       |        |      |          |
|---|------------------------|--------------------|------------------|---------|-------------|----------|---------|-------|---------|---------|--------|-------|-------|--------|------|----------|
|   | Flood Control Plan - D | raft Outline - for |                  |         |             |          |         |       |         |         |        |       |       |        |      |          |
|   | Discussion Only - Upd  | lated              |                  |         |             |          |         |       |         |         |        |       |       |        |      |          |
|   | TG est                 | Industry Std Pro   | ojects Steps - I | Feasib  | ility Study | ∕ & Rev  | view; S | chema | tic Des | sign &  | Rev; D | esign | Dev & | Rev; C | onst |          |
|   |                        | Doc; Bidding &     |                  |         |             |          |         |       |         |         |        |       |       |        |      |          |
|   | TG est                 | Permitting & Fu    | _                | -       | •           |          |         |       | Comn    | nittees | Revie  | w &   |       |        |      |          |
|   |                        | Approvals, DEC     |                  | , & pei | mits; Loc   | al build | ding pe | rmits |         |         |        |       |       |        |      |          |
|   | Projects               |                    | Status           | De      | Jan         | Fe       | Ma      | Α     | M       | J       | Jul    | Α     | S     | 0      | N    | D        |
|   |                        |                    |                  | С       |             | b        | r       |       |         |         | у      |       |       |        |      | <b>↓</b> |
|   |                        |                    |                  | 22      | 23          | 23       | 23      | 23    | 23      | 23      | 23     | 23    | 23    | 23     | 23   | 23       |
| 1 | Plan for Improved      |                    |                  |         |             |          |         |       |         |         |        |       |       |        |      |          |
| _ | Communications         |                    |                  |         |             |          |         |       |         |         |        |       |       |        |      |          |
|   |                        |                    |                  |         |             |          |         |       |         |         |        |       |       |        |      |          |
|   |                        |                    |                  |         |             |          |         |       |         |         |        |       |       |        |      | +        |
|   |                        |                    |                  |         |             |          |         |       |         |         |        |       |       |        |      | <u> </u> |
|   |                        |                    |                  |         |             |          |         |       |         |         |        |       |       |        |      |          |
| 2 | Funding                |                    |                  |         |             |          |         |       |         |         |        |       |       |        |      |          |
|   | County                 |                    |                  |         |             |          |         |       |         |         |        |       |       |        |      |          |
|   | State                  |                    |                  |         |             |          |         |       |         |         |        |       |       |        |      |          |
|   |                        |                    |                  |         |             |          |         |       |         |         |        |       |       |        |      |          |
|   |                        |                    |                  |         |             | 1        |         |       | 1       |         | 1      | 1     | 1     |        |      |          |
|   |                        |                    |                  |         |             | 1        |         |       | 1       |         | 1      | 1     | 1     |        |      | -        |
| 3 | Mam/Sheldrake          |                    | authorize        |         |             |          |         |       |         |         |        |       |       |        |      |          |
|   | Beaver Brook -         |                    | d                |         |             |          |         |       |         |         |        |       |       |        |      |          |
|   | Watershed Study        |                    |                  |         |             |          |         |       |         |         |        |       |       |        |      |          |
|   |                        | Kickoff            | held             |         |             |          |         |       |         |         |        |       |       |        |      |          |
|   |                        | Meeting            |                  |         |             |          |         |       |         |         |        |       |       |        |      | <u>L</u> |
|   |                        | Next Steps -       |                  |         |             |          |         |       |         |         |        |       |       |        |      |          |
|   |                        | discuss with       |                  |         |             |          |         |       |         |         |        |       |       |        |      |          |
|   |                        | Planners           |                  |         |             |          |         |       |         |         |        |       |       |        |      |          |