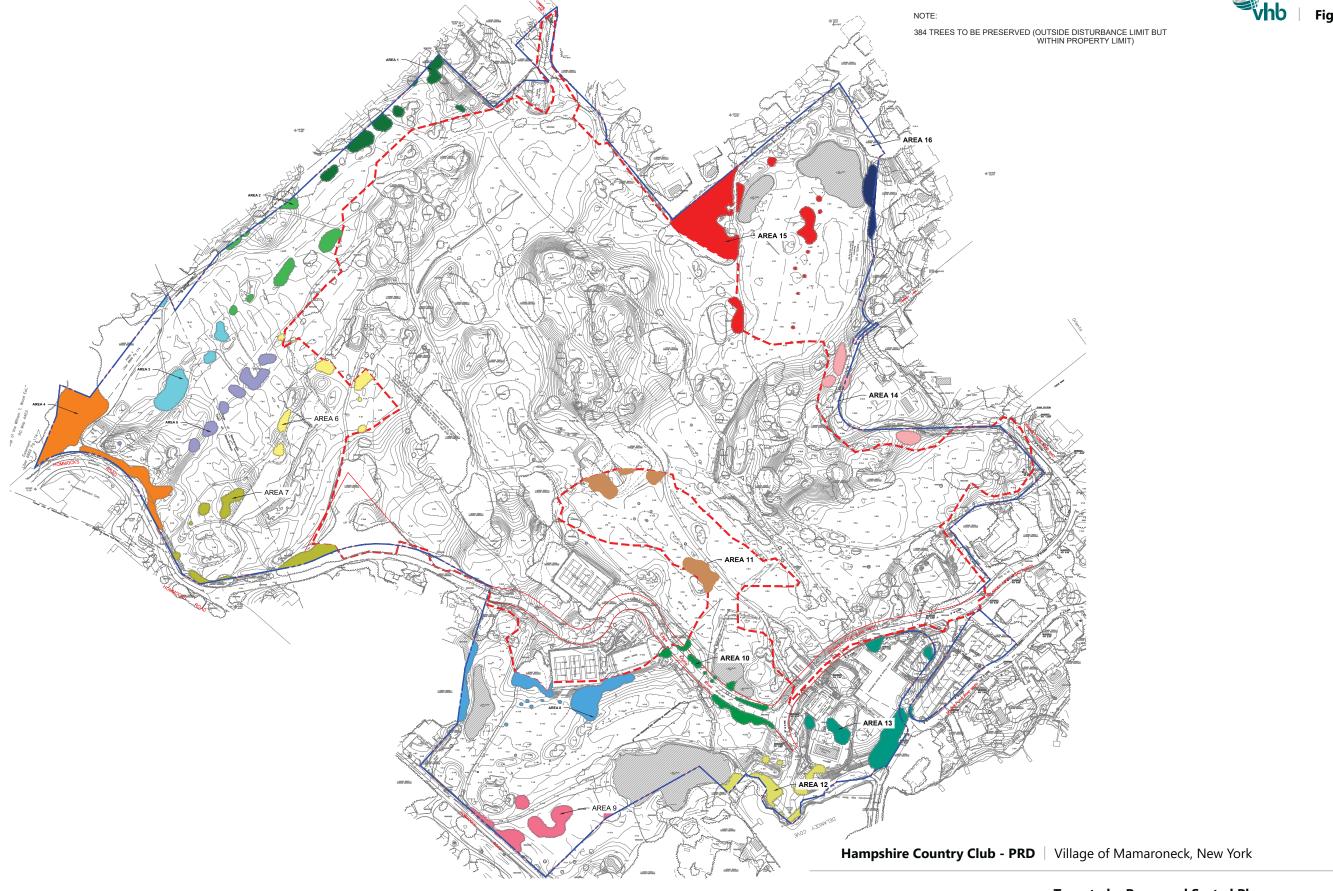

Figure 11: Flood Extent Model – 100 Year Storm

Figure 12: Grading and utility Plan

Figure 13: Tree Removal Plan

Figure 14a: Tree Removal Sorted Plan

Figure 14b: Tree Removal Sorted Table

Figure 14c: Trees to be Preserved Sorted Plan

Figure 14d: Trees to be Preserved Sorted Table

Figure 15a: Proposed Action Lower Density Site Plan – 25 Units

Figure 15b: Proposed Action Lower Density Site Plan – 50 Units

Figure 15c: Proposed Action Lower Density Site Plan – 75 Units