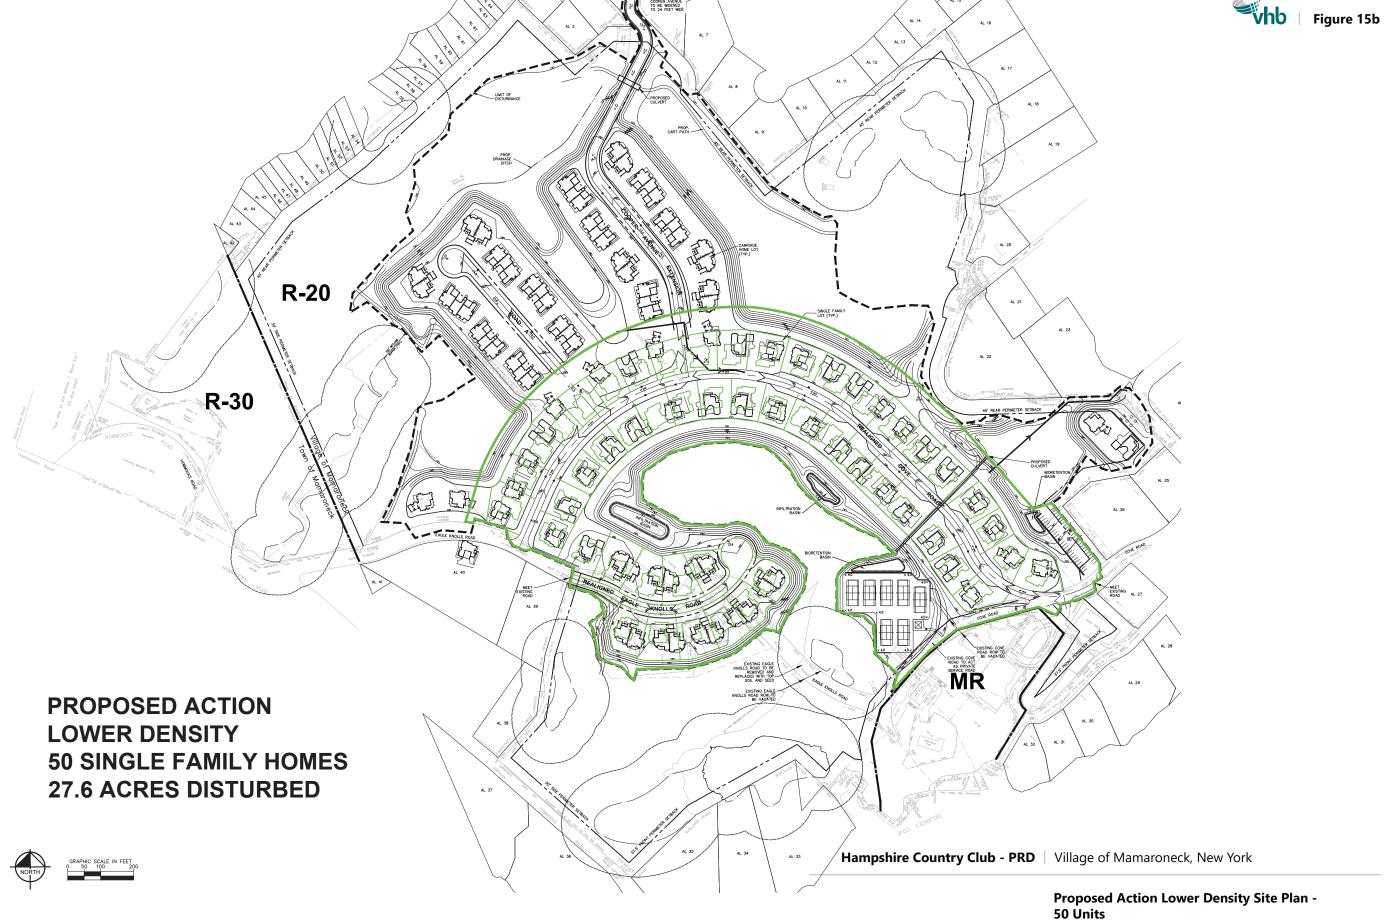

Figure 14d: Trees to be Preserved Sorted Table

Figure 15a: Proposed Action Lower Density Site Plan – 25 Units

Figure 15b: Proposed Action Lower Density Site Plan – 50 Units

Figure 15c: Proposed Action Lower Density Site Plan – 75 Units