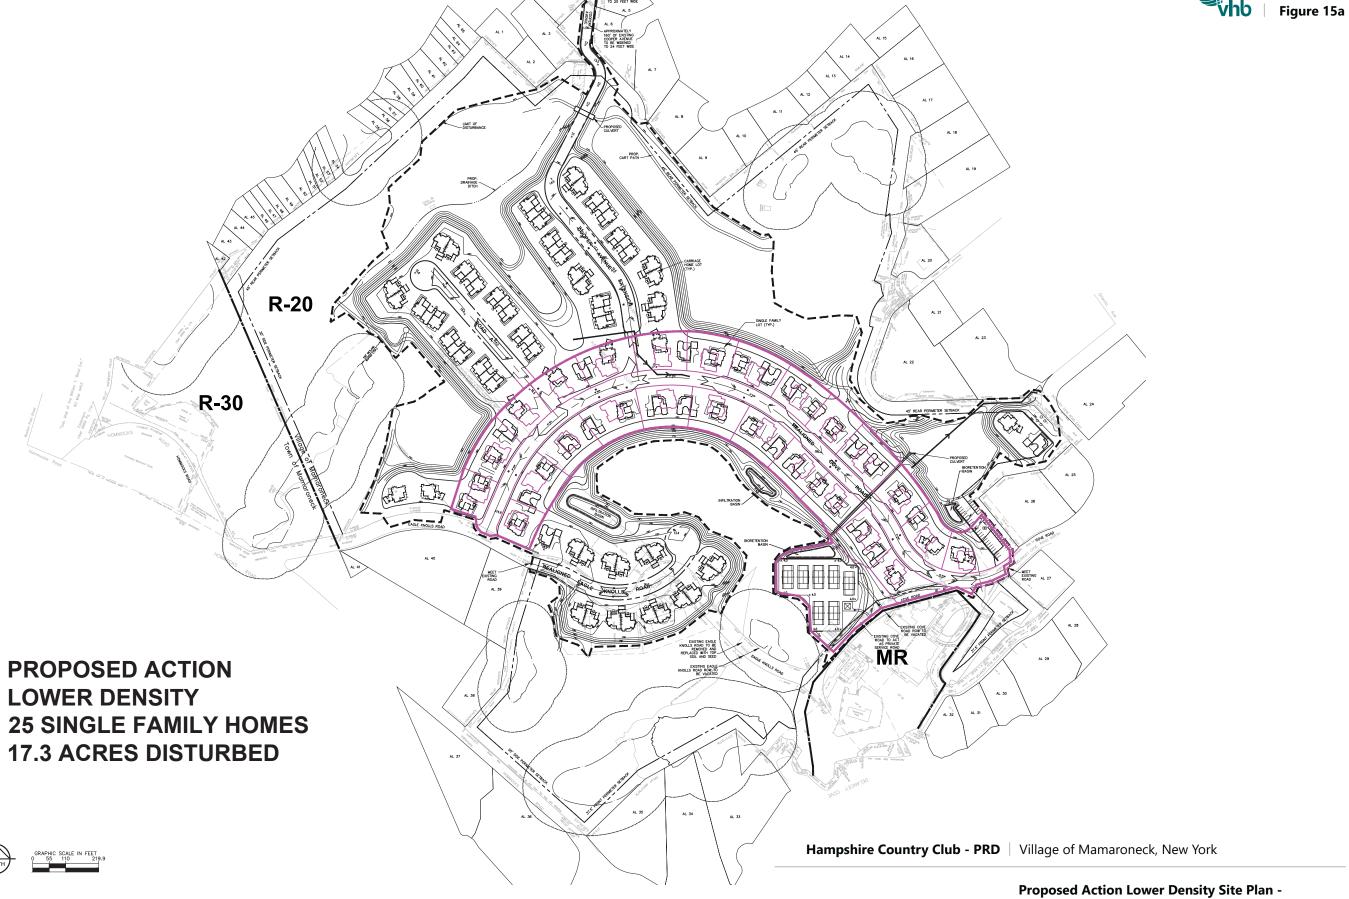

Figure 14d: Trees to be Preserved Sorted Table

Figure 15a: Proposed Action Lower Density Site Plan – 25 Units

Figure 15b: Proposed Action Lower Density Site Plan – 50 Units

Figure 15c: Proposed Action Lower Density Site Plan – 75 Units