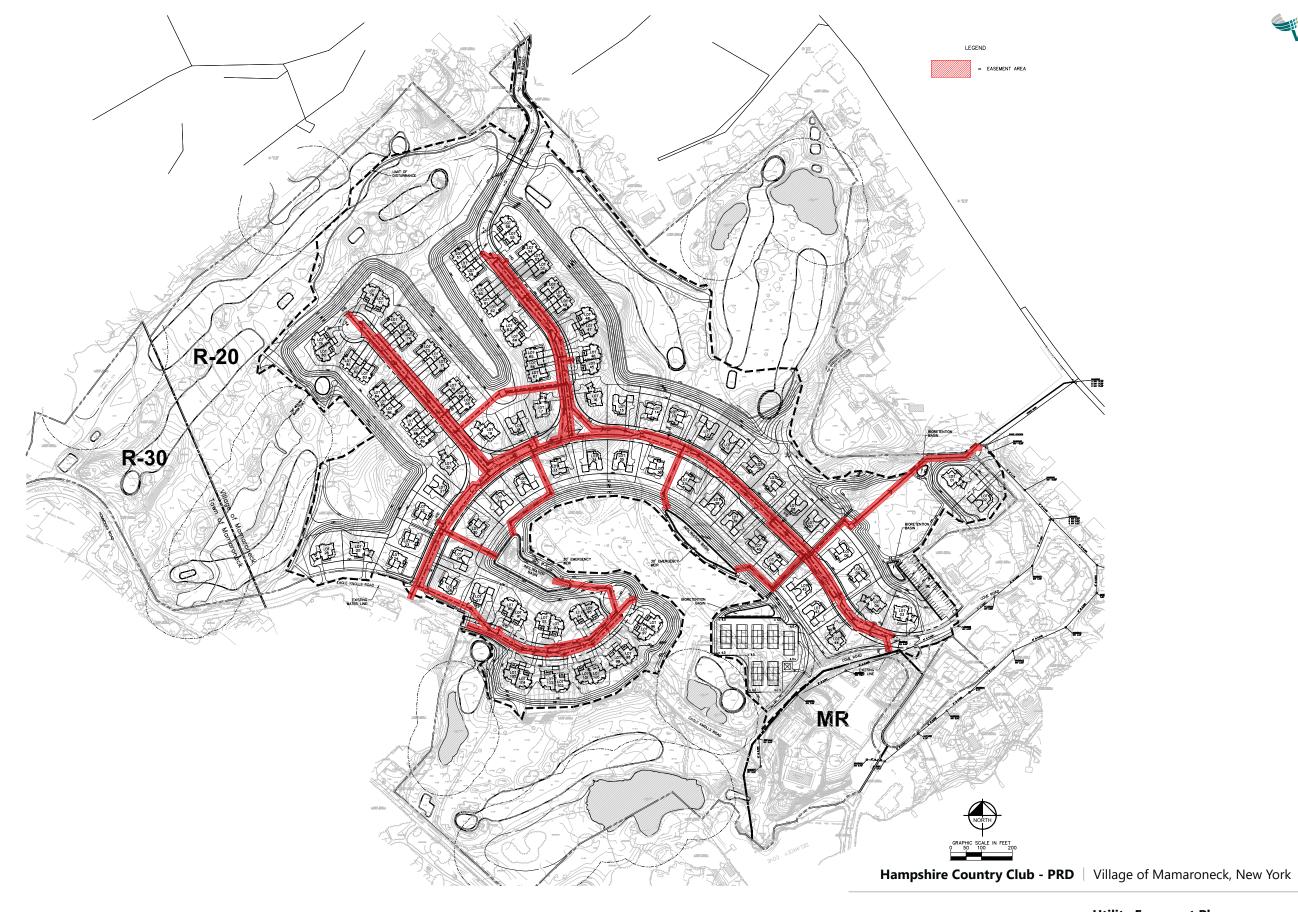

Figure 6b: Landscaping Plan Details

Figure 7: Utility Easement Plan

Figure 8: Cut and Fill

Figure 9: Development Platform Cross Section

Figure 10a: Groundwater Elevation Map

Figure 10b: Bedrock Elevation Map

## **Landscaping Plan**

**Hampshire Country Club - PRD** | Village of Mamaroneck, New York

**Landscaping Plan** Planting Details & Notes

**Utility Easement Plan** 

**VOLUME SUMMARY** 

**Cut and Fill** 

**Hampshire Country Club - PRD** Village of Mamaroneck, New York