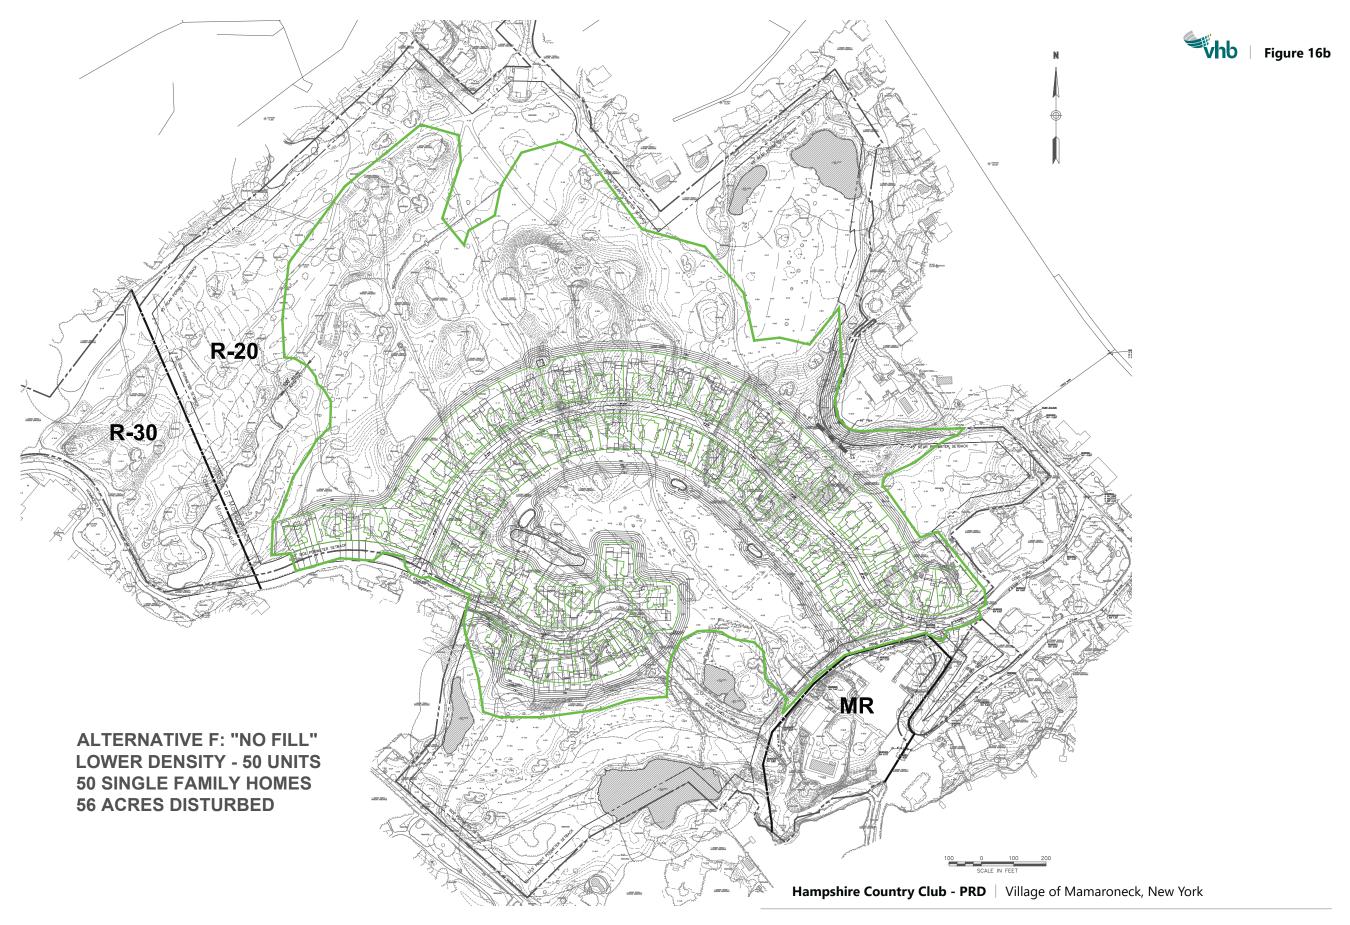

Figure 16a: Alternative F Lower Density Site Plan – 25 Units

Figure 16b: Alternative F Lower Density Site Plan – 50 Units

Figure 16c: Alternative F Lower Density Site Plan – 75 Units

Figure 17: Alternative G Photo Simulations