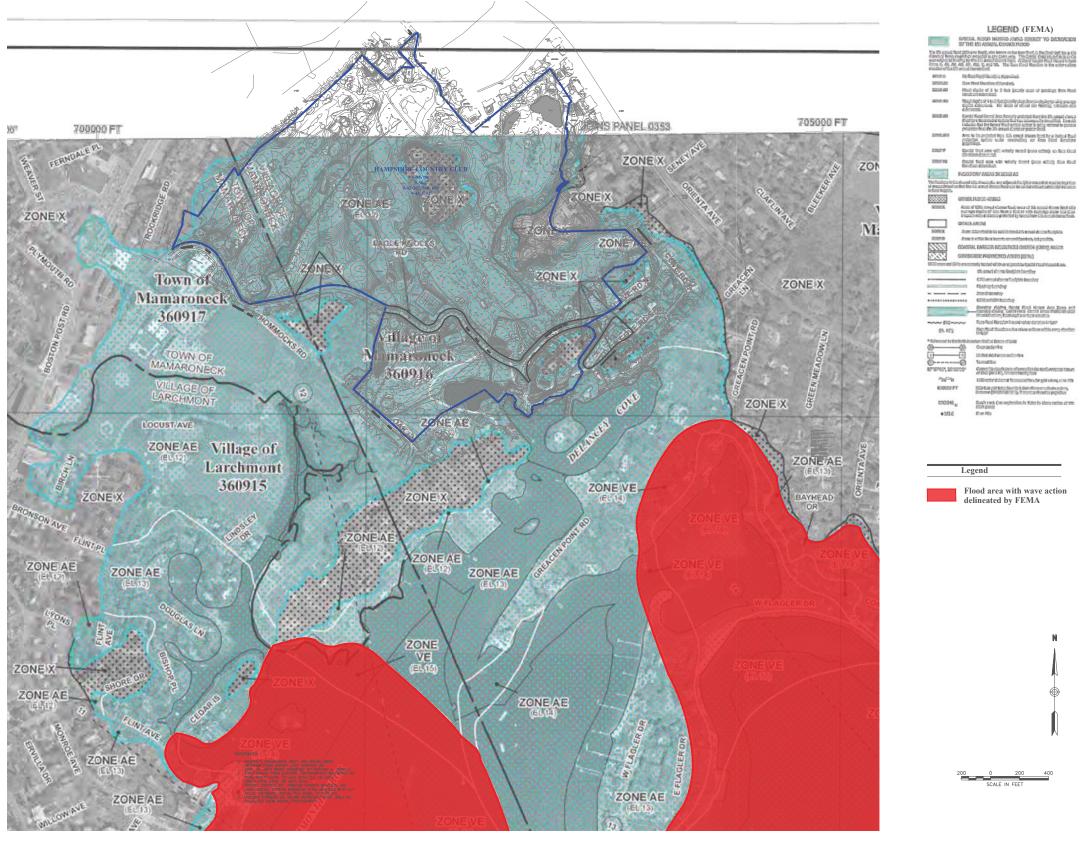

Figure 18: Cross-Sectional Profile Plan

Figure 19: FEMA Wave Action (VE) Limit Plan

Figure CP1: Sidewalk and Cart Path Exhibit

Untitled Drainage Figure

Atlantic Flyway Figure