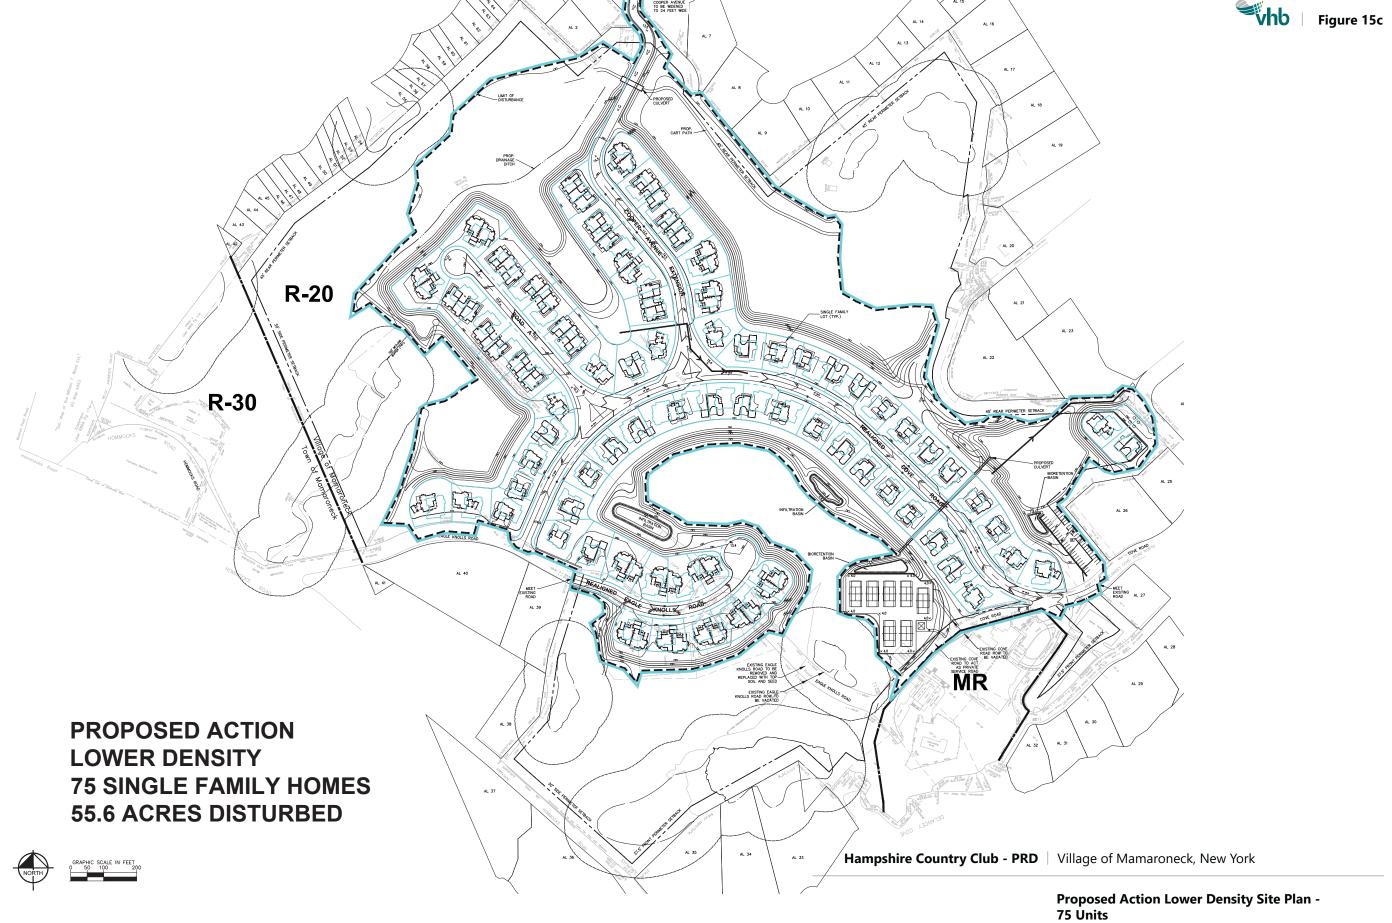

Figure 14d: Trees to be Preserved Sorted Table

Figure 15a: Proposed Action Lower Density Site Plan – 25 Units

Figure 15b: Proposed Action Lower Density Site Plan – 50 Units

Figure 15c: Proposed Action Lower Density Site Plan – 75 Units