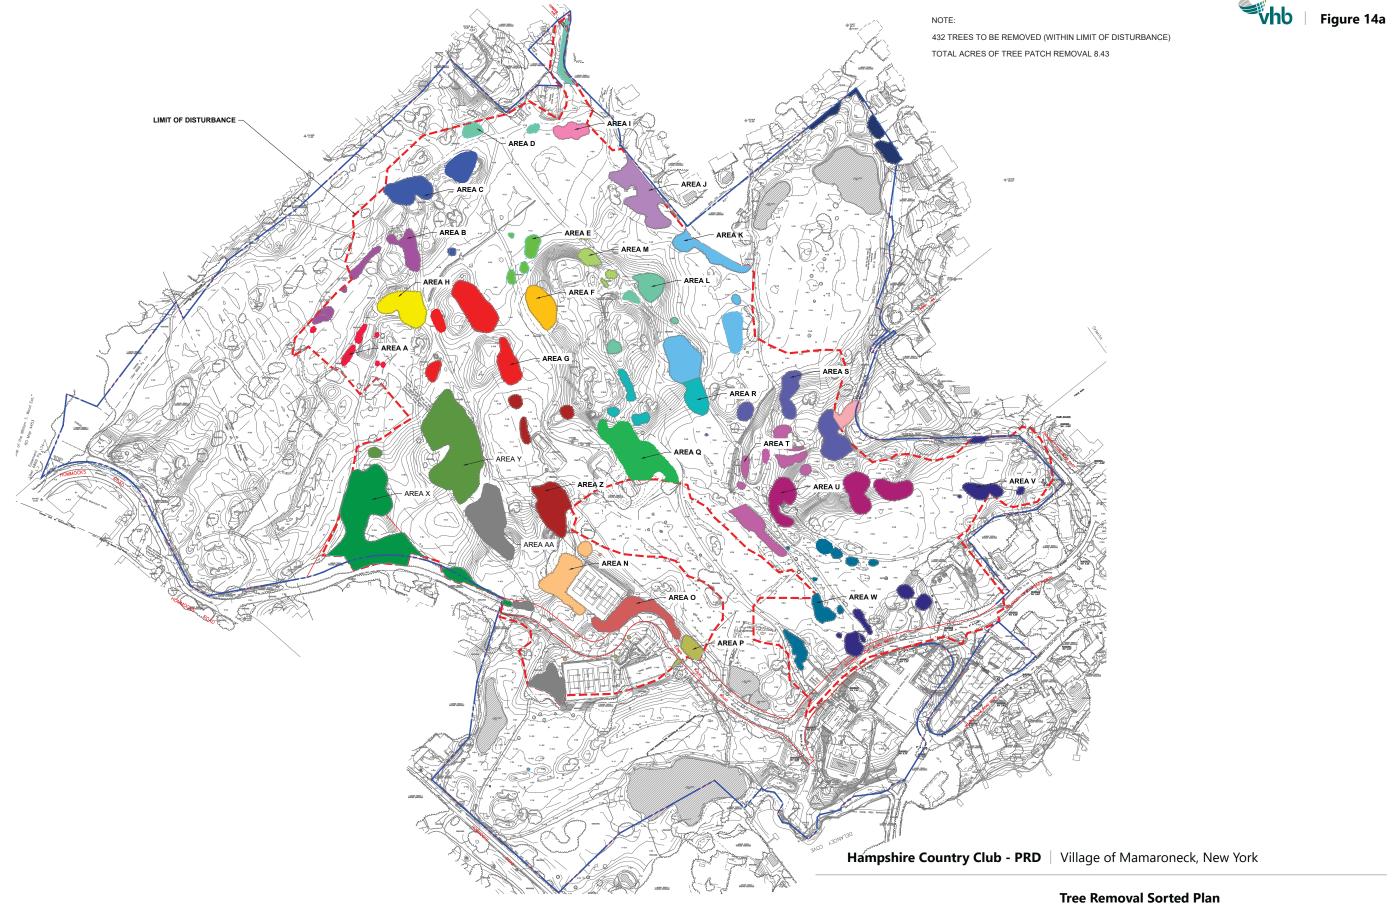

Figure 11: Flood Extent Model – 100 Year Storm

Figure 12: Grading and utility Plan

Figure 13: Tree Removal Plan

Figure 14a: Tree Removal Sorted Plan

Figure 14b: Tree Removal Sorted Table

Figure 14c: Trees to be Preserved Sorted Plan

#### LIST OF TREE TO BE

| <b>Vhb</b> |            |
|------------|------------|
| Vhb        | Figure 14b |

| LIST        | OF TR                | EE TO        | BE |
|-------------|----------------------|--------------|----|
| ADEA        | A-2,84               | n se         | ı  |
|             | JS STRA              |              |    |
|             | ER RUBR              |              |    |
| BE          | TULA NIG             | RA           |    |
|             | QUIDAMBA             |              |    |
|             | YRACIFLU             |              |    |
| TREE.       | DIAMETER             | TYPE<br>DECI |    |
| #9          | 9.5"<br>11"          | DECI         |    |
| #7          | 11"                  | DECI         |    |
| #4          | 12"                  | DECI         |    |
| #8          | 12"                  | DECI         |    |
| #10<br>#2   | 13.5"<br>15"         | DECI         |    |
| #1          | 18"                  | DECI         |    |
| #5          | 20"                  | DECI         |    |
| #6          | 27"                  | CONI         |    |
| AREA        | B-10,53              | 88 SF        |    |
|             | ERAUS AL             |              |    |
| ACE         | ER RUBR              | UM           |    |
|             | JS STROI             |              |    |
|             | RYA OVA              |              |    |
|             | GRANDI               |              |    |
|             | RYA GLAE<br>DIAMETER |              |    |
| #15         | 9.5"                 | DECI         |    |
| #25         | 11.5"                | DECI         |    |
| #12<br>#26  | 15"<br>15.5"         | DECI         |    |
| #23         | 17.5"                | DECI         |    |
| #21         | 20"                  | DECI         |    |
| #11         | 20.5"                | DECI         |    |
| #22<br>#24  | 23.5"<br>26"         | DECI         |    |
| #20         | 29"                  | DECI         |    |
| #19         | 38"                  | DECI         |    |
| #18         | 44.5"<br>45"         | DECI<br>DECI |    |
| #27         |                      |              |    |
|             | C-17,34              |              |    |
|             | RCUS AI              |              |    |
| TREE        | RCUS RU<br>DIAMETER  | TYPE         |    |
| #40         | 12.5"                | DECI         |    |
| #39         | 13.5"                | DECI         |    |
| #41         | 20"<br>22"           | DECI         |    |
| #30         | 26"                  | DECI         |    |
| #37         | 27"                  | DECI         |    |
| #28<br>#44  | 28"<br>28"           | DECI<br>DECI |    |
| #29         | 29"                  | DECI         |    |
| #31         | 34"                  | DECI         |    |
| #42         | 36"                  | DECI         |    |
| #36<br>#38  | 38"<br>44"           | DECI         |    |
| #32         | 55"                  | DECI         |    |
|             | D-7,44               | 6 SE =       | i  |
|             | ERCUS AI             |              |    |
|             | JS STROI             |              |    |
|             | RCUS RL              |              |    |
|             | ERCUS AI             | _BA          |    |
| TREE        | DIAMETER             | TYPE<br>DECI |    |
| #50<br>#49  | 9"                   | DECI         |    |
| #52         | 10"                  | DECI         |    |
| #47         | 11"                  | DECI         |    |
| #54         | 15"                  | DECI<br>DECI |    |
| #56<br>#48  | 18"<br>20"           | DECI         |    |
| #55         | 22"                  | DECI         |    |
| #57         | 22"                  | DECI         |    |
| #58<br>#53  | 24"<br>28"           | DECI<br>DECI |    |
| #53<br>#45  | 28"<br>35"           | DECI         |    |
| #46         | 36"                  | DECI         |    |
| #51         | 36"                  | DECI         |    |
| AREA        | E-4,91               | 1 SF         |    |
| QUERCUS     |                      |              |    |
| PINUS       |                      | STRIS        |    |
| TREE<br>#50 | DIAMETER<br>9"       | TYPE<br>DECI |    |
| #59<br>#63  | 20"                  | DECI         |    |
| #62         | 22"                  | DECI         |    |
| #61         | 24"                  | DECI         |    |