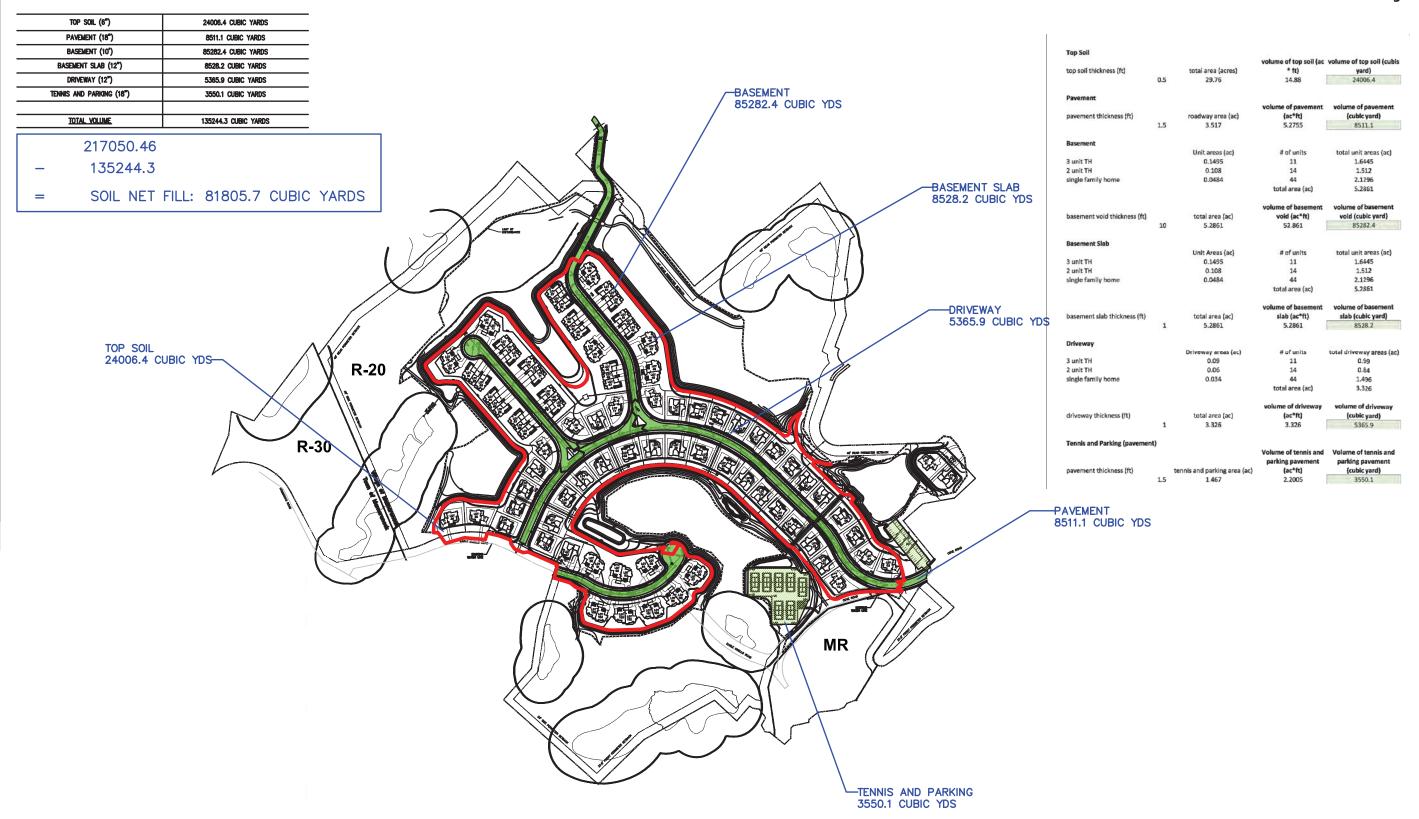

Figure 6b: Landscaping Plan Details

Figure 7: Utility Easement Plan

Figure 8: Cut and Fill

Figure 9: Development Platform Cross Section

Figure 10a: Groundwater Elevation Map

Figure 10b: Bedrock Elevation Map

## **Landscaping Plan**

**Hampshire Country Club - PRD** | Village of Mamaroneck, New York

**Landscaping Plan** Planting Details & Notes

**Utility Easement Plan** 

**VOLUME SUMMARY** 

**Cut and Fill** 

**Hampshire Country Club - PRD** Village of Mamaroneck, New York