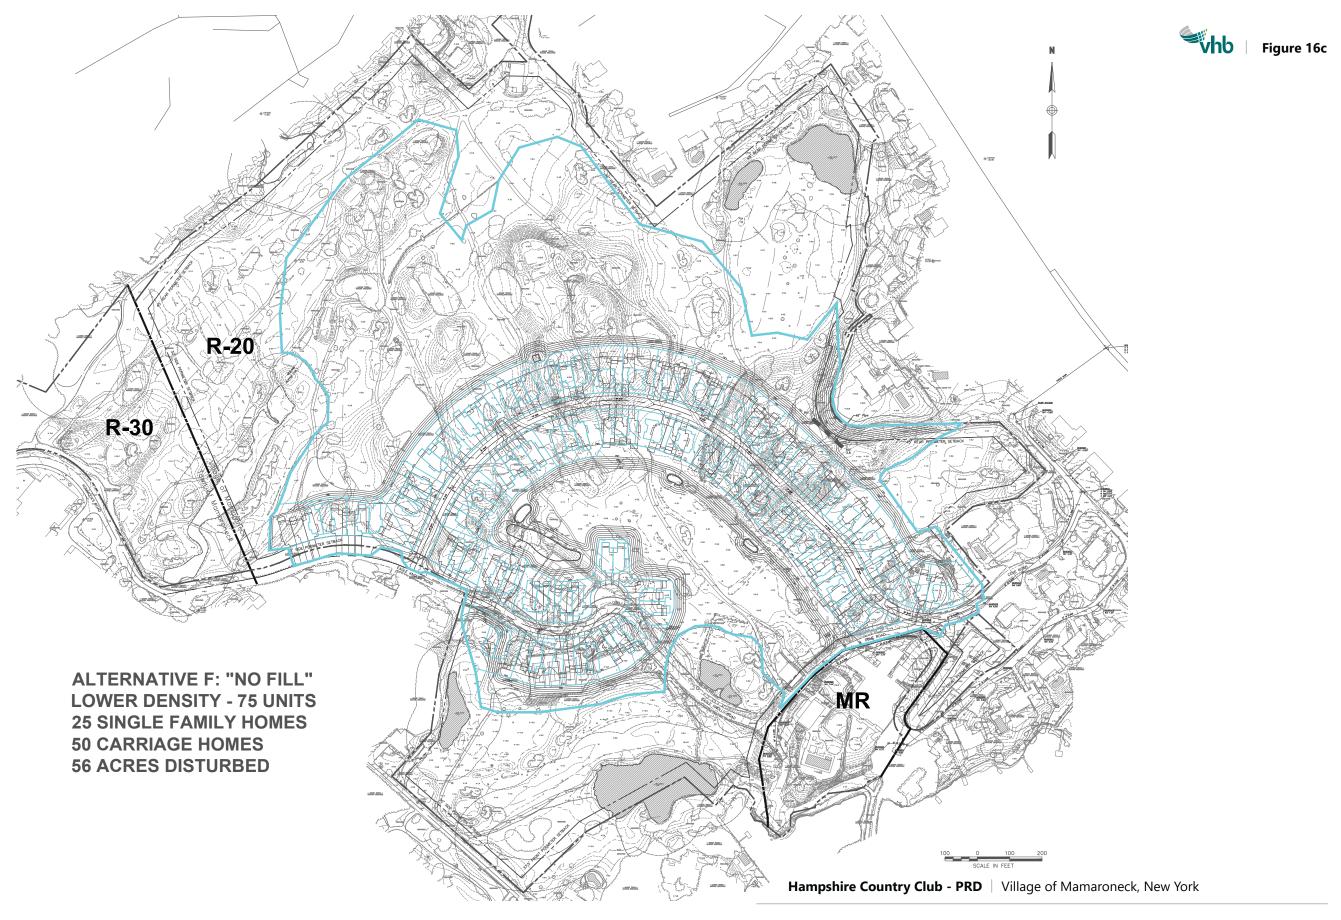

Figure 16a: Alternative F Lower Density Site Plan – 25 Units

Figure 16b: Alternative F Lower Density Site Plan – 50 Units

Figure 16c: Alternative F Lower Density Site Plan – 75 Units

Figure 17: Alternative G Photo Simulations