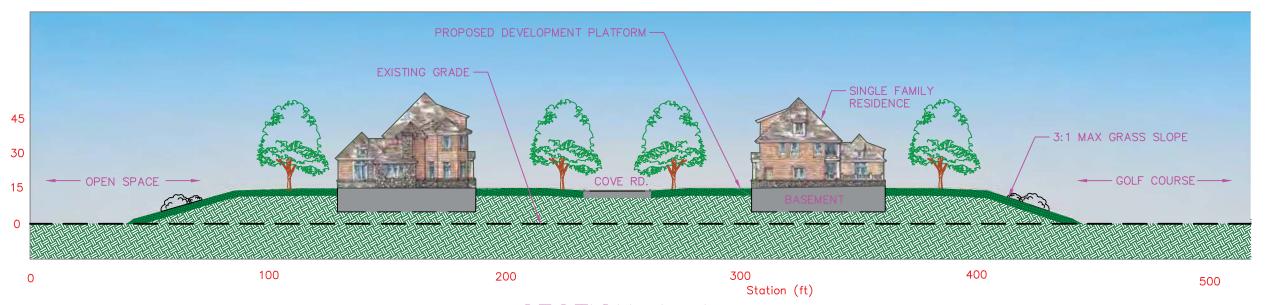

Figure 6b: Landscaping Plan Details

Figure 7: Utility Easement Plan

Figure 8: Cut and Fill

Figure 9: Development Platform Cross Section

Figure 10a: Groundwater Elevation Map

Figure 10b: Bedrock Elevation Map

Source: Kimley-Horn

PARTIAL PLAN

SCALE 1" = 150'

Elevation (ft)

SECTION A—A

SCALE 1" = 40'

**Hampshire Country Club - PRD** | Village of Mamaroneck, New York

**Development Platform Cross Section** 