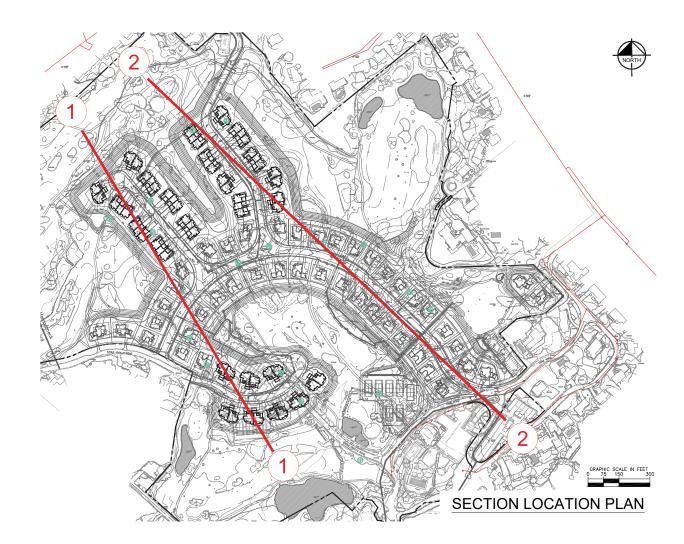

Source: Kimley-Horn

PARTIAL PLAN

SCALE 1" = 150'

Elevation (ft)

SECTION A—A

SCALE 1" = 40'

**Hampshire Country Club - PRD** | Village of Mamaroneck, New York

**Development Platform Cross Section** 