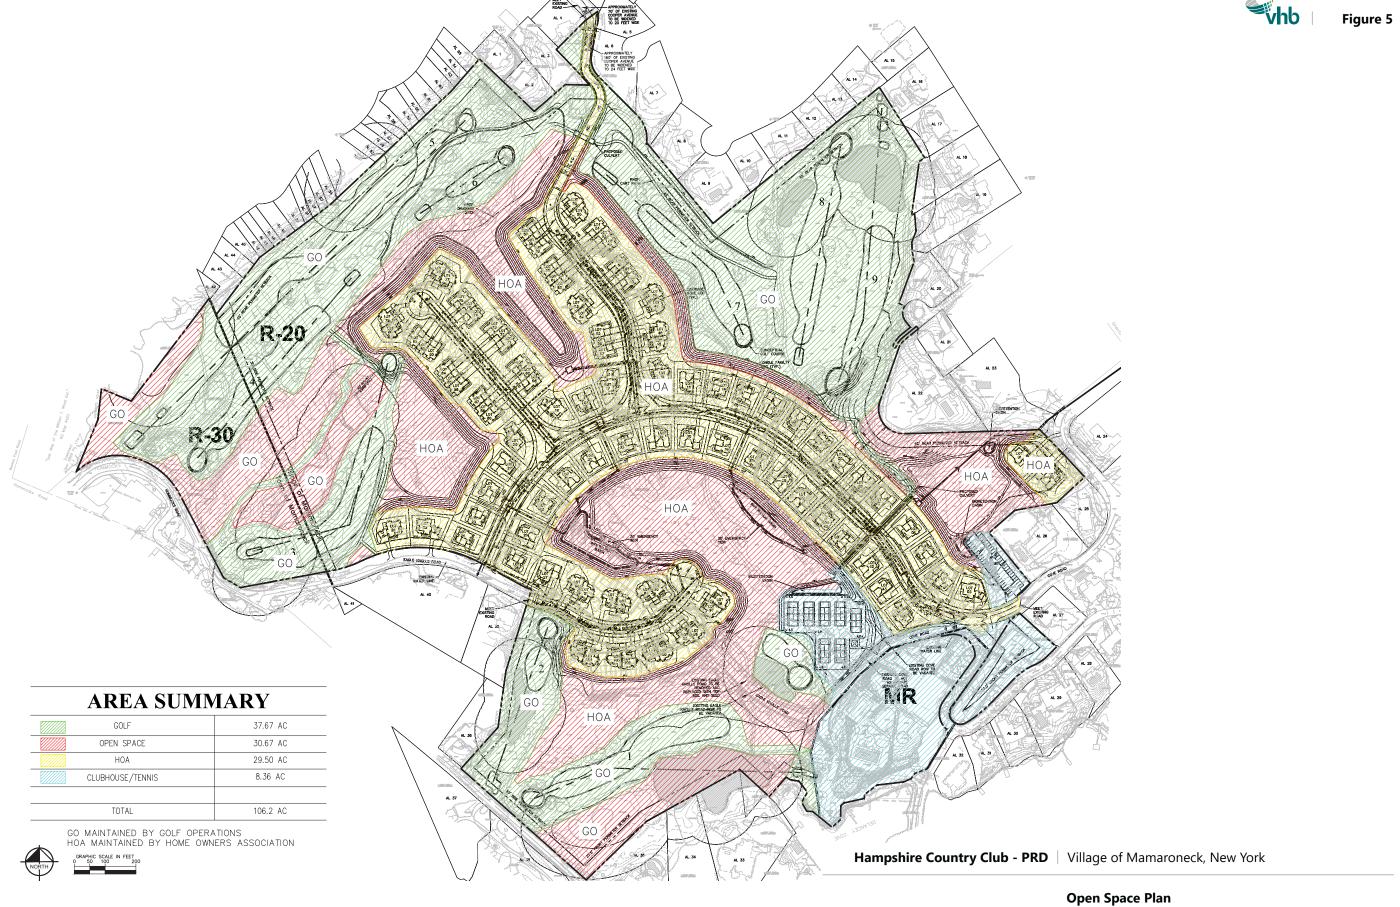

## **Updated Figures**

Figure 1: Existing Conditions Plan

Figure 2: Layout Plan

Figure 3: Construction Phasing Plan

Figure 4: Preliminary Subdivision Plat

Figure 5: Open Space Plan

Figure 6a: Landscaping Plan

## **Landscaping Plan**

**Hampshire Country Club - PRD** | Village of Mamaroneck, New York

**Landscaping Plan** Planting Details & Notes

**Utility Easement Plan** 

**VOLUME SUMMARY** 

**Cut and Fill** 

**Hampshire Country Club - PRD** Village of Mamaroneck, New York