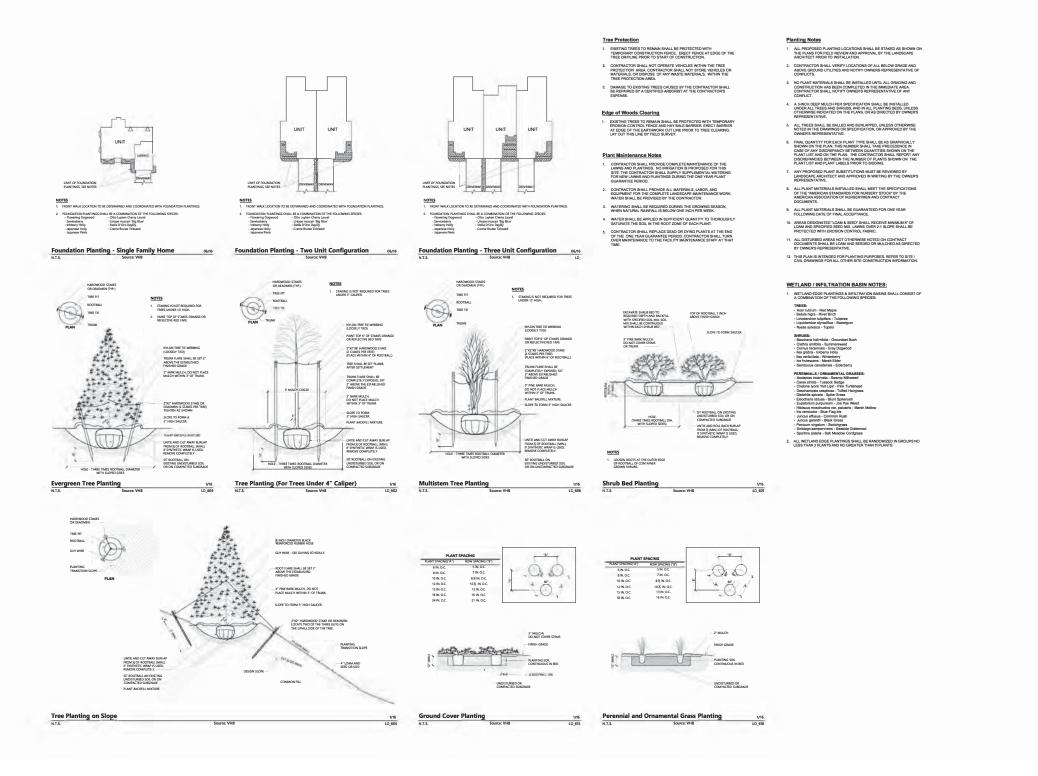

Figure 6b: Landscaping Plan Details

Figure 7: Utility Easement Plan

Figure 8: Cut and Fill

Figure 9: Development Platform Cross Section

Figure 10a: Groundwater Elevation Map

Figure 10b: Bedrock Elevation Map

## **Landscaping Plan**

**Hampshire Country Club - PRD** | Village of Mamaroneck, New York

**Landscaping Plan** Planting Details & Notes

**Utility Easement Plan** 

**VOLUME SUMMARY** 

**Cut and Fill** 

**Hampshire Country Club - PRD** Village of Mamaroneck, New York