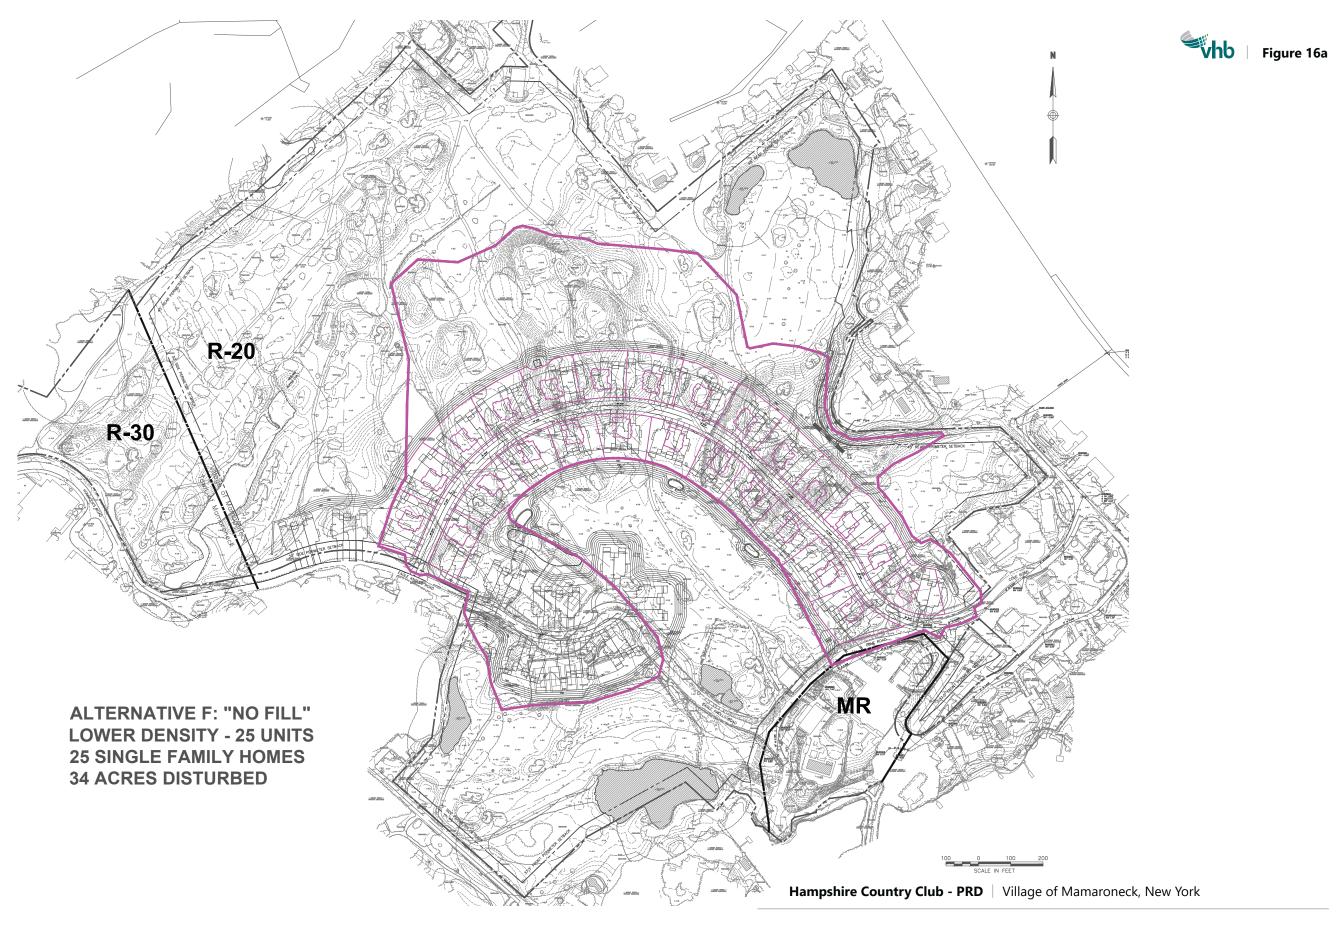

Figure 16a: Alternative F Lower Density Site Plan – 25 Units

Figure 16b: Alternative F Lower Density Site Plan – 50 Units

Figure 16c: Alternative F Lower Density Site Plan – 75 Units

Figure 17: Alternative G Photo Simulations