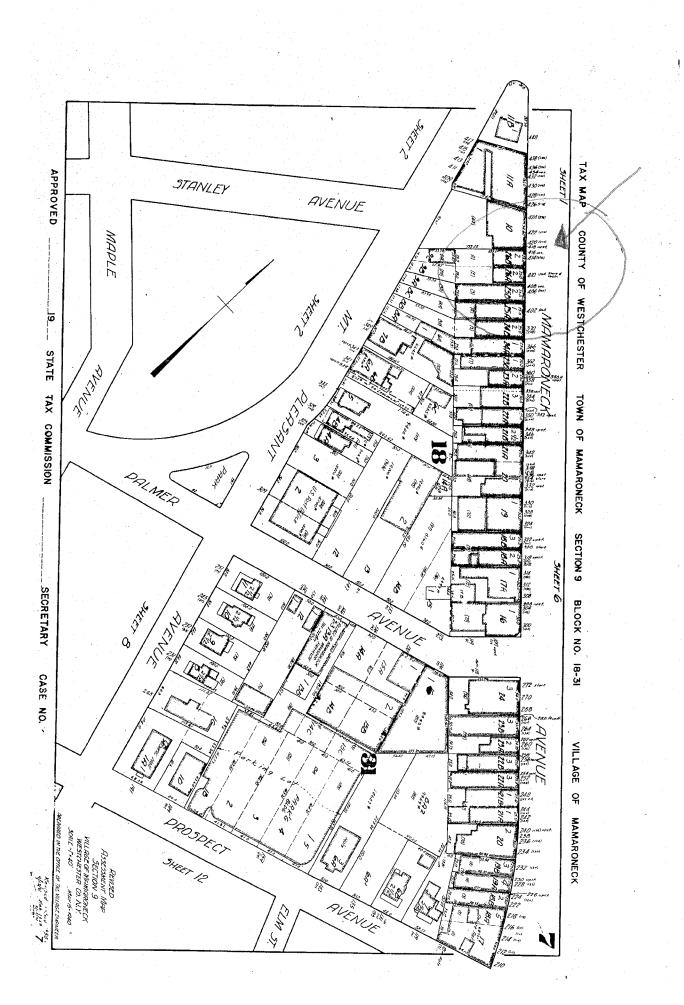

#### **PARTIES**

- 3. At all relevant times, Petitioner was and is a limited liability company maintaining a business address in the Village of Mamaroneck, County of Westchester, State of New York. Petitioner owns the properties located at 410-412 Mamaroneck Avenue, Mamaroneck, New York Tax ID No. 9-7-61 otherwise known as Parcel Number ID Section/Block/Lot 9-18-9B (the "410-12 Property"), and 414-416 Mamaroneck Avenue, Mamaroneck, New York (Tax ID No. 9/7/59) (the "414-416 Property") (the 410-12 Property and 414-416 Property, collectively, "Petitioner's Properties"). A copy of the Village of Mamaroneck tax map reflecting the location of Petitioner's Properties is annexed hereto as Exhibit "A".
- 4. Upon information and belief, and at all relevant times, Frank Tavolacci, Inspector of Buildings of the Village of Mamaroneck ("Tavolacci"), was and is the Inspector of Buildings for the Village of Mamaroneck (the "Village") maintaining decision-making authority over the administration and enforcement of the Village's building code on behalf of the Village and its Building Department ("DOB"). The DOB/Tavolacci maintain offices located at 123 Mamaroneck Avenue, Mamaroneck, New York 10543.

RECEIVED NYSCEF: 01/05/2022

**EXHIBIT "A"** 

01/05/2022 11:45 COUNTY CLERK

NYSCEF DOC. NO.

RECEIVED NYSCEF: 01/05/2022

INDEX NO. 55151/2022

NYSCEF DOC. NO. 3 RECEIVED NYSCEF: 01/05/2022

**EXHIBIT "B"** 