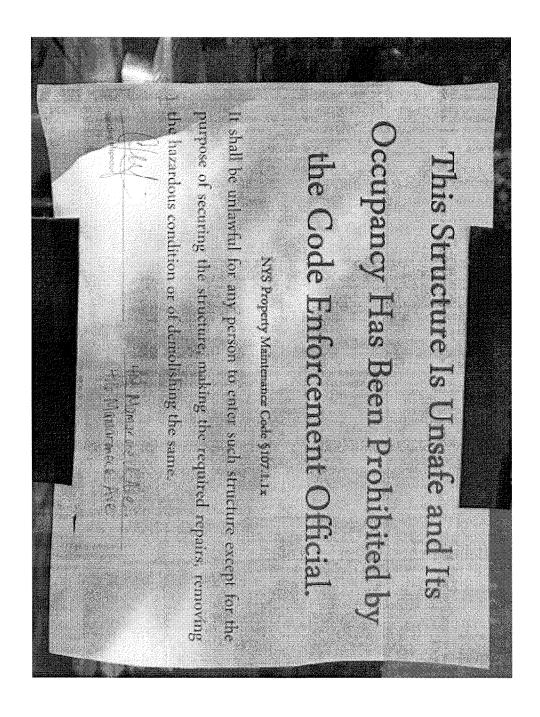

8. On or after September 5, 2021, the Village – via the DOB and under Tavolacci's

authority – posted a notice upon the Petitioner's Properties in which they declared that the

Petitioner's Properties:

has been inspected by a [DOB] Official and has been determined to

be unsafe. This property may not be occupied until repairs have

been made.

(the "Vacate Orders" or individually, "Vacate Order"). A copy of the Vacate Order that was posted

on the 414-416 Property along with an accompanying document is annexed hereto as Exhibit "B".

A Vacate Order was also posted on the 410-412 Property bearing the same language, though that

Vacate Order identified the 410-412 Property.

9. As shown, the Vacate Orders quoted the black letter language of NYS Property

Maintenance Code Section 107.1.1 and declared:

You are required to vacate the property until the property has

received a new certificate of occupancy from the [DOB].

\*\*\*

NYSCEF DOC. NO. 1 RECEIVED NYSCEF: 01/05/2022

01/05/2022

VILLAGE OF

Village Hall Manufactures, N.Y. 76544

Address Reply to: Building Department 169 Mt. Pleasant dontal BUCKERS.

September 5, 2021

DATES CALLED

Doar Sir or Madam.

416 Mamaconerle Ave Your property at

has been inspected by the Buildiag Department Official and has been determined to be untale. This property may not be occupied until repairs have been made

The Property Maintenance Code states:

167.1.1 Unsafe Structures

An unsafe structure is one that is found to be dangerous to the life. health, property, or lafety of the public or the occupants of the structure by not providing minimum safeguards to protect or wire. occupants in the event of fire, or because such structure contains untalle equipment or is so damaged, decryed, dilapidated, structurally insule, or of such fairly construction or unstable foundation, that portial or complete collapse is possible.

You are required to vacate the property until the property has received a new certificate of occupancy from the Building Department

We do understand that this a great inconvenience and will do everything that we can to assist you ill obtaining all necessary permits to make repairs.

Please railtour office at (914)777-7731 to discuss the next stear toward repairing the damage.

Please call \$1,0000 2,13-2767 for the Red Cross. They will be able to help you to find shelter.

NYSCEF DOC. NO. 3 RECEIVED NYSCEF: 01/05/2022